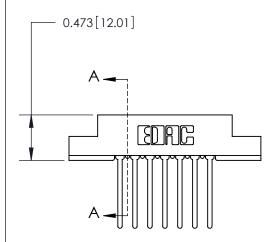

## **Mounting Option**

#4-40 Unified Threaded Inserts

## **Contact Detail**

Wire Wrap .046x.013(1.17x0.33) - Tail LG=.708(17.98) .156 [3.96] Contact Spacing x .200 [5.08] Row Spacing

**See Accompanying Page for:** 

**Contact Bend Details** 

1

**SECTION A-A** 