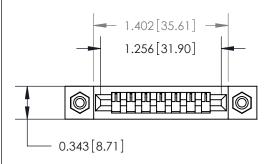

## **Contact Detail**

Wire Wrap .046x.013(1.17x0.33) - Tail LG=.708(17.98) .156 [3.96] Contact Spacing x .200 [5.08] Row Spacing

**See Accompanying Page for:** 

**Contact Bend Details** 

1

**SECTION A-A** 

.175 [4.45] Point of Contact (Measured from bottom of Card Slot) Card Slot Accepts .054 [1.37] to .070 [1.78] Thick P.C. Board

| 807/857 Series High Temp Card Edge Connector |
|----------------------------------------------|
| Part Number: 857-007-545-108                 |