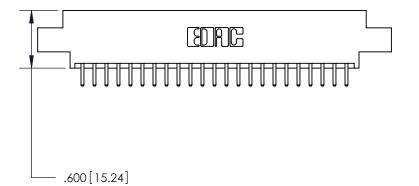

846-ENG-MASTER

THIS IS A C.A.D. GENERATED DRAWING DO NOT MAKE MANUAL REVISIONS TO MASTER.

ISSUE NUMBER

.165[4.19]

.375 [9.54]

ORIGINAL

1

.060 [1.52] .125(3.18) to .210(5.33) **Outside Tails** .125(3.18) to .210(5.33) **Outside Tails** 

**Contact Code 560** 

INSULATOR MATERIAL: THERMOPLASTIC POLYESTER, UL 94V-0 CONTACT MATERIAL; COPPER, NICKEL, TIN ALLOY CA-725 CONTACT PLATING: GOLD ON THE MATING AREA, TIN-LEAD ON THE CONTACT TAILS, NICKEL UNDERPLATE

**Contact Code 558** 

## 846/896 SERIES HIGH TEMP CARD EDGE CONNECTOR CONTACT CODE 555,556,558,559,560 DIMENSIONS

.150 [3.81]

YOUR CONNECTION TO QUALITY & SERVICE

**Contact Code 559** 

**EDAC INC** TORONTO, ONTARIO CANADA

THESE DRAWINGS AND SPECIFICATIONS ARE THE PROPERTY OF EDAC INC.,AND SHALL NOT BE REPRODUCED, OR COPIED OR USED AS THE BASIS FOR THE MANUFACTURE OR SALE OF APPARATUS WITHOUT WRITTEN PERMISSION.

| ACAD REFERENCE NO. | 846-ENG-MASTER   |  |
|--------------------|------------------|--|
| DRAWN: J.LEE       | DATE: APR. 22/09 |  |
| CHECKED:           | DATE:            |  |
| SCALE: 1:1         | SHEET 2 OF 2     |  |
| DRAWING NUMBER     | ISSUE            |  |
| 846-ENG-MASTER     | 1                |  |