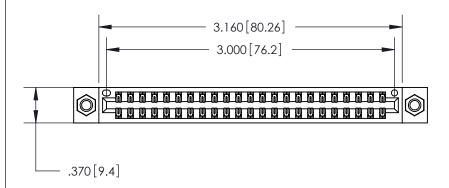

<u>Contact Dimensions:</u> 520-P.C. Tail .030x.018 (0.76x0.46) - Tail LG. = .175 (4.45) .125 (3.18) Contact Spacing x .250 (6.35) Row Spacing

THIS IS A C.A.D. GENERATED DRAWING DO NOT MAKE MANUAL REVISIONS TO MASTER.

ISSUE NUMBER

ORIGINAL

1

Card Slot Accepts .054 [1.37] to .070 [1.78] Thick P.C. Board .330 [8.38] Card Slot .160 [4.07] Point of Contact -

ACAD REFERENCE NO.

INSULATOR MATERIAL: THERMOPLASTIC POLYESTER, UL 94V-0 CONTACT MATERIAL; COPPER, NICKEL, TIN ALLOY CA-725

CONTACT PLATING: GOLD ON THE MATING AREA, TIN-LEAD

ON THE CONTACT TAILS, NICKEL UNDERPLATE

846/896 SERIES HIGH TEMP CARD EDGE CONNECTOR PART NUMBER: 846-046-520-807

YOUR CONNECTION TO QUALITY & SERVICE

**EDAC INC** TORONTO, ONTARIO CANADA

THESE DRAWINGS AND SPECIFICATIONS ARE THE PROPERTY OF EDAC INC., AND SHALL NOT BE REPRODUCED, OR COPIED OR USED AS THE BASIS FOR THE MANUFACTURE OR SALE OF APPARATUS WITHOUT WRITTEN PERMISSION.

| DRAWN: J.LEE   | DATE: AF | PR. 22/09 |
|----------------|----------|-----------|
| CHECKED:       | DATE:    |           |
| SCALE: 1:1     | SHEET 1  | OF 2      |
| DRAWING NUMBER |          | ISSUE     |
| 846-ENG-MASTER |          | 1         |
|                |          |           |