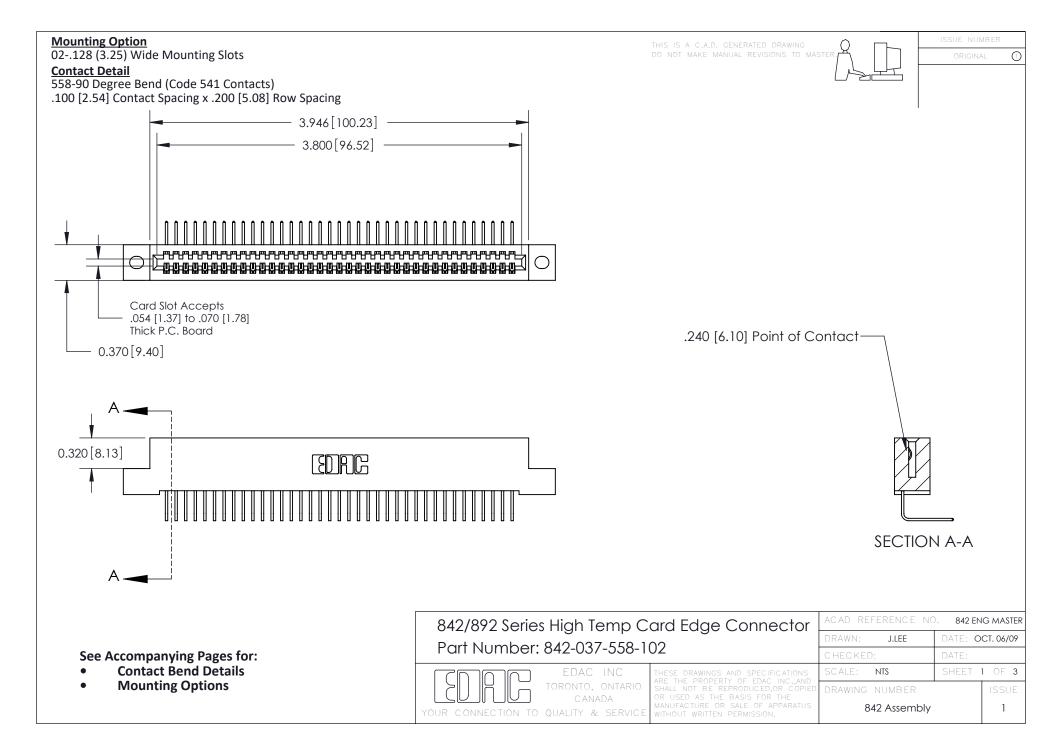

THIS IS A C.A.D. GENERATED DRAWING DO NOT MAKE MANUAL REVISIONS TO MASTER

ORIGINAL (1)



| 842/892 Series High Temp Card Edge Connector<br>Contact Bend Detail |                                                                                                 | ACAD REFERENCE NO. 842 ENG MASTER |             |                  |        |
|---------------------------------------------------------------------|-------------------------------------------------------------------------------------------------|-----------------------------------|-------------|------------------|--------|
|                                                                     |                                                                                                 | DRAWN:                            | J.LEE