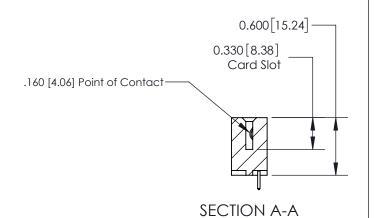

## **Contact Detail**

521-P.C. Tail .025 Sq.(0.64 Sq.) - Tail LG=.150(3.81) .156 [3.96] Contact Spacing x .200 [5.08] Row Spacing

-3.246 [82.45] -2.936 74.57 2.650 [67.31] 2.504 [63.60] Card Slot Accepts .054 [1.37] to .070 [1.78] Thick P.C. Board 0.370 [9.40]