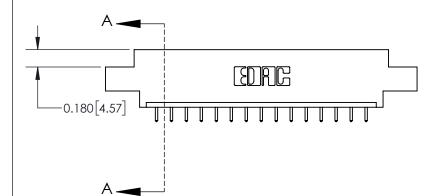

## **Contact Detail**

521-P.C. Tail .025 Sq.(0.64 Sq.) - Tail LG=.150(3.81) .156 [3.96] Contact Spacing x .200 [5.08] Row Spacing

-3.246 [82.45] -2.936 74.57 2.650 [67.31] 2.504 [63.60] Card Slot Accepts .054 [1.37] to .070 [1.78] Thick P.C. Board 0.370 [9.40]