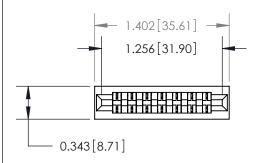

## **Contact Detail**

PC Tail .046x.014(1.17x0.36) - Tail LG=.213(5.41) .156 [3.96] Contact Spacing x .200 [5.08] Row Spacing

**See Accompanying Page for:** 

**Contact Bend Details** 

1

.175 [4.45] Point of Contact (Measured from bottom of Card Slot) Card Slot Accepts .054 [1.37] to .070 [1.78] Thick P.C. Board