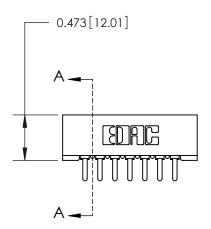

## **Mounting Option**

No Mounting Lugs

## **Contact Detail**

PC Tail .046x.014(1.17x0.36) - Tail LG=.213(5.41) .156 [3.96] Contact Spacing x .200 [5.08] Row Spacing





**See Accompanying Page for:** 

**Contact Bend Details** 



1



.175 [4.45] Point of Contact (Measured from bottom of Card Slot) Card Slot Accepts .054 [1.37] to .070 [1.78] Thick P.C. Board

| 807/857 Series High Temp Card Edge Connecto | ) |
|---------------------------------------------|---|
| Part Number: 807-007-421-101                |   |

YOUR CONNECTION TO QUALITY & SERVICE

SHEET 1 OF 2 NTS 807 Assembly

J.LEE

807 ENG MASTER

DATE: AUG. 11/09