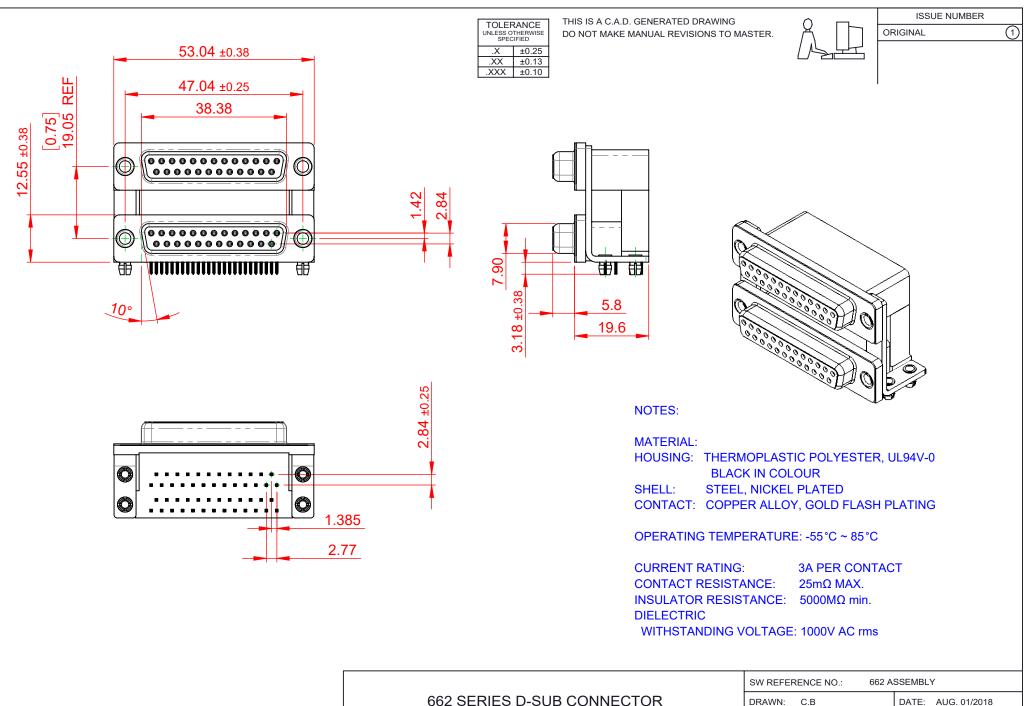

| <b>R#HS</b> |
|-------------|
| COMPLIANT   |

THIS SERIES FULLY CONFORMS TO THE EUROPEAN UNION DIRECTIVES 2011/65/EU FOR RoHS COMPLIANCY.

| 662 SERIES D-SUB (                     | DRAWN: C.B                                                                                                                                    | DATE: AUG. 01/2018        |            |       |
|----------------------------------------|-----------------------------------------------------------------------------------------------------------------------------------------------|---------------------------|------------|-------|
|                                        |                                                                                                                                               | CHECKED:                  | DATE:      |       |
| EDAC INC<br>TORONTO, ONTARIO<br>CANADA | THESE DRAWINGS AND SPECIFICATIONS<br>ARE THE PROPERTY OF EDAC INC., AND<br>SHALL NOT BE REPRODUCED, OR COPIED<br>OR USED AS THE BASIS FOR THE | SCALE: (IN C.A.D. 1:1)    | SHEET 1 OF | 1     |
|                                        |                                                                                                                                               | DRAWING NUMBER: 662-025-2 | 264-047    | ISSUE |
| YOUR CONNECTION TO QUALITY & SERVICE   | MANUFACTURE OR SALE OF APPARATUS<br>WITHOUT WRITTEN PERMISSION.                                                                               | PART NUMBER: 662-025-2    | 264-047    | 1     |