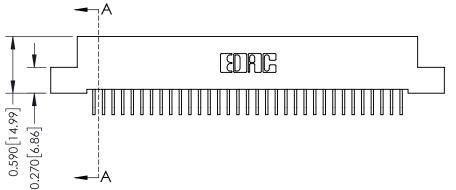

342 Assembly

THIS IS A C.A.D. GENERATED DRAWING DO NOT MAKE MANUAL REVISIONS TO MASTER. ISSUE NUMBER

ORIGINAL

1

| 342 / 392 Series Card Edge Connector<br>Contact Bend Detail |                                                                                                                                                                                                  | ACAD REFERENCE NO. 342 ENG MASTER |             |                  |        |
|-------------------------------------------------------------|--------------------------------------------------------------------------------------------------------------------------------------------------------------------------------------------------|-----------------------------------|-------------|------------------|--------|
|                                                             |                                                                                                                                                                                                  | DRAWN:                            | J.LEE       | DATE: OCT. 06/09 |        |
|                                                             |                                                                                                                                                                                                  | CHECKED:                          |             | DATE:            |        |
| TORONTO, ONTARIO                                            | THESE DRAWINGS AND SPECIFICATIONS ARE THE PROPERTY OF EDAC INC. AND SHALL NOT BE REPRODUCED, OR COPIED OR USED AS THE BASIS FOR THE MANUFACTURE OR SALE OF APPARATUS WITHOUT WRITTEN PERMISSION. | SCALE:                            | NTS         | SHEET :          | 2 OF 3 |
|                                                             |                                                                                                                                                                                                  | DRAWING                           | NUMBER      |                  | ISSUE  |
| YOUR CONNECTION TO QUALITY & SERVICE                        |                                                                                                                                                                                                  | 3                                 | 42 Assembly |                  | 1      |