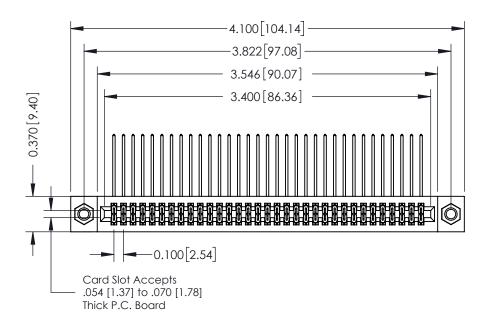

## **See Accompanying Pages for:**

- **Contact Bend Details**
- **Mounting Options**

342 / 392 Card Edge Connector Part Number: 392-066-559-207

YOUR CONNECTION TO QUALITY & SERVICE

CANADA

342 ENG MASTER J.LEE DATE: OCT. 06/09 SHEET 1 OF 3

342 Assembly

THIS IS A C.A.D. GENERATED DRAWING DO NOT MAKE MANUAL REVISIONS TO MASTER. ISSUE NUMBER

ORIGINAL

1

| 342 / 392 Series Card Edge Connector<br>Contact Bend Detail |                                                                                                                                                                                                  | ACAD REFERENCE NO. 342 ENG MASTER |             |                  |        |
|-------------------------------------------------------------|--------------------------------------------------------------------------------------------------------------------------------------------------------------------------------------------------|-----------------------------------|-------------|------------------|--------|
|                                                             |                                                                                                                                                                                                  | DRAWN:                            | J.LEE       | DATE: OCT. 06/09 |        |
|                                                             |                                                                                                                                                                                                  | CHECKED:                          |             | DATE:            |        |
| TORONTO, ONTARIO                                            | THESE DRAWINGS AND SPECIFICATIONS ARE THE PROPERTY OF EDAC INC. AND SHALL NOT BE REPRODUCED, OR COPIED OR USED AS THE BASIS FOR THE MANUFACTURE OR SALE OF APPARATUS WITHOUT WRITTEN PERMISSION. | SCALE:                            | NTS         | SHEET :          | 2 OF 3 |
|                                                             |                                                                                                                                                                                                  | DRAWING                           | NUMBER      |                  | ISSUE  |
| YOUR CONNECTION TO QUALITY & SERVICE                        |                                                                                                                                                                                                  | 3                                 | 42 Assembly |                  | 1      |