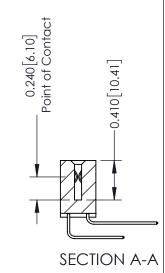

**Mounting Option** 07-M3-0.5 Metric Threaded Inserts **Contact Detail** 

559-90 Degree Bend (Code 541 Contacts) .100 [2.54] Contact Spacing x .200 [5.08] Row Spacing

342 Assembly

THIS IS A C.A.D. GENERATED DRAWING DO NOT MAKE MANUAL REVISIONS TO MASTER. ISSUE NUMBER

ORIGINAL

1

| 342 / 392 Series Card Edge Connector<br>Contact Bend Detail |                                                                                                                                                                                                  | ACAD REFERENCE NO. 342 ENG MASTER |             |                  |        |
|-------------------------------------------------------------|--------------------------------------------------------------------------------------------------------------------------------------------------------------------------------------------------|-----------------------------------|-------------|------------------|--------|
|                                                             |                                                                                                                                                                                                  | DRAWN:                            | J.LEE       | DATE: OCT. 06/09 |        |
|                                                             |                                                                                                                                                                                                  | CHECKED:                          |             | DATE:            |        |
| TORONTO, ONTARIO                                            | THESE DRAWINGS AND SPECIFICATIONS ARE THE PROPERTY OF EDAC INC. AND SHALL NOT BE REPRODUCED, OR COPIED OR USED AS THE BASIS FOR THE MANUFACTURE OR SALE OF APPARATUS WITHOUT WRITTEN PERMISSION. | SCALE:                            | NTS         | SHEET :          | 2 OF 3 |
|                                                             |                                                                                                                                                                                                  | DRAWING                           | NUMBER      |                  | ISSUE  |
| YOUR CONNECTION TO QUALITY & SERVICE                        |                                                                                                                                                                                                  | 3                                 | 42 Assembly |                  | 1      |