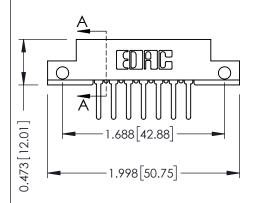

## **See Accompanying Pages for:**

- Contact Bend Details
- Mounting Options

SECTION A-A

307 ENG MASTER
DATE: AUG. 11/09

SHEET 1 OF 3

| 307 / 357 Card Edge Connector<br>Part Number: 357-007-527-112 |                                                                                                                                                                                                 | ACAD REFERENCE NO. |             |
|---------------------------------------------------------------|-------------------------------------------------------------------------------------------------------------------------------------------------------------------------------------------------|--------------------|-------------|
|                                                               |                                                                                                                                                                                                 | DRAWN:             | J.LEE       |
|                                                               |                                                                                                                                                                                                 | CHECKED:           |             |
|                                                               | THESE DRAWINGS AND SPECIFICATIONS ARE THE PROPERTY OF EDAC INC.,AND SHALL NOT BE REPRODUCED,OR COPIED OR USED AS THE BASIS FOR THE MANUFACTURE OR SALE OF APPARATUS WITHOUT WRITTEN PERMISSION. | SCALE:             | NTS         |
|                                                               |                                                                                                                                                                                                 | DRAWING            | NUMBER      |
|                                                               |                                                                                                                                                                                                 | 3                  | 07 Assembly |