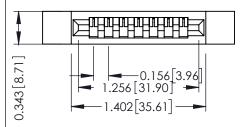

Mounting Option Contact Detail

.128 (3.25) Dia. Side Mounting Holes PC Tail .046x.013(1.17x0.33) - Tail LG=.358(9.09)
.156 [3.96] Contact Spacing x .200 [5.08] Row Spacing

THIS IS A C.A.D. GENERATED DRAWING DO NOT MAKE MANUAL REVISIONS TO MAS