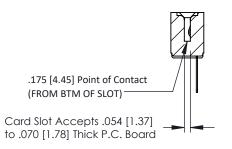

Mounting Option Contact Detail

.128 (3.25) Dia. Side Mounting Holes PC Tail .046x.013(1.17x0.33) - Tail LG=.358(9.09)
.156 [3.96] Contact Spacing x .200 [5.08] Row Spacing

THIS IS A C.A.D. GENERATED DRAWING DO NOT MAKE MANUAL REVISIONS TO MAS