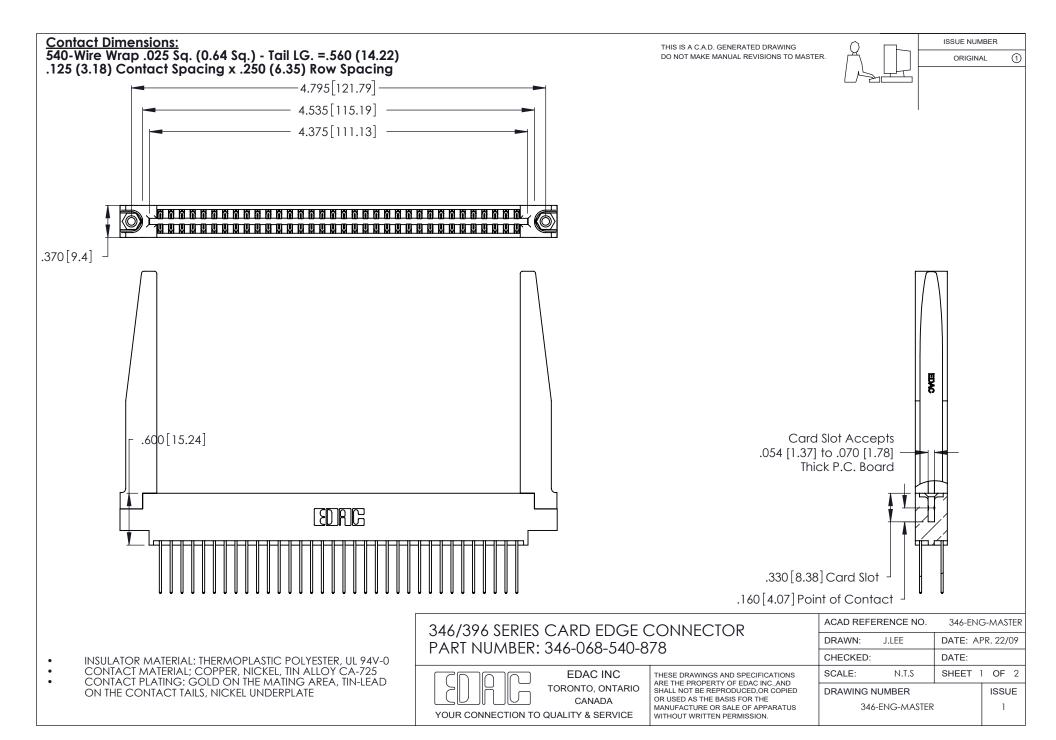

THIS IS A C.A.D. GENERATED DRAWING DO NOT MAKE MANUAL REVISIONS TO MASTER.

ISSUE NUMBER

ORIGINAL

1

**Contact Code 555** 

Contact Code 556

**Contact Code 558** 

**Contact Code 559** 

Contact Code 560

INSULATOR MATERIAL: THERMOPLASTIC POLYESTER, UL 94V-0 CONTACT MATERIAL; COPPER, NICKEL, TIN ALLOY CA-725 CONTACT PLATING: GOLD ON THE MATING AREA, TIN-LEAD ON THE CONTACT TAILS, NICKEL UNDERPLATE

346/396 SERIES CARD EDGE CONNECTOR CONTACT CODE 555,556,558,559,560 DIMENSIONS

YOUR CONNECTION TO QUALITY & SERVICE

**EDAC INC** TORONTO, ONTARIO CANADA

THESE DRAWINGS AND SPECIFICATIONS ARE THE PROPERTY OF EDAC INC.,AND SHALL NOT BE REPRODUCED, OR COPIED OR USED AS THE BASIS FOR THE MANUFACTURE OR SALE OF APPARATUS WITHOUT WRITTEN PERMISSION.