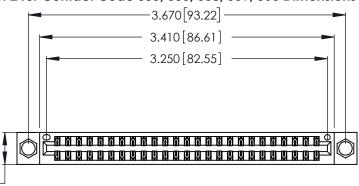

<u>Contact Dimensions:</u>
555-Extender Board Bend (Code 500 Contacts)
See Sheet 2 for Contact Code 555, 556, 558, 559, 560 Dimensions

.370 [9.4]

.600 [15.24] 

THIS IS A C.A.D. GENERATED DRAWING DO NOT MAKE MANUAL REVISIONS TO MASTER.

1

Card Slot Accepts .054 [1.37] to .070 [1.78] Thick P.C. Board .330 [8.38] Card Slot .160 [4.07] Point of Contact

INSULATOR MATERIAL: THERMOPLASTIC POLYESTER, UL 94V-0 CONTACT MATERIAL; COPPER, NICKEL, TIN ALLOY CA-725

CONTACT PLATING: GOLD ON THE MATING AREA, TIN-LEAD ON THE CONTACT TAILS, NICKEL UNDERPLATE

| 346/396 SERIES | CARD EDGE CONNECTOR |
|----------------|---------------------|
| PART NUMBER:   | 346-050-555-804     |

YOUR CONNECTION TO QUALITY & SERVICE

**EDAC INC** TORONTO, ONTARIO CANADA

THESE DRAWINGS AND SPECIFICATIONS ARE THE PROPERTY OF EDAC INC., AND SHALL NOT BE REPRODUCED, OR COPIED OR USED AS THE BASIS FOR THE MANUFACTURE OR SALE OF APPARATUS WITHOUT WRITTEN PERMISSION.