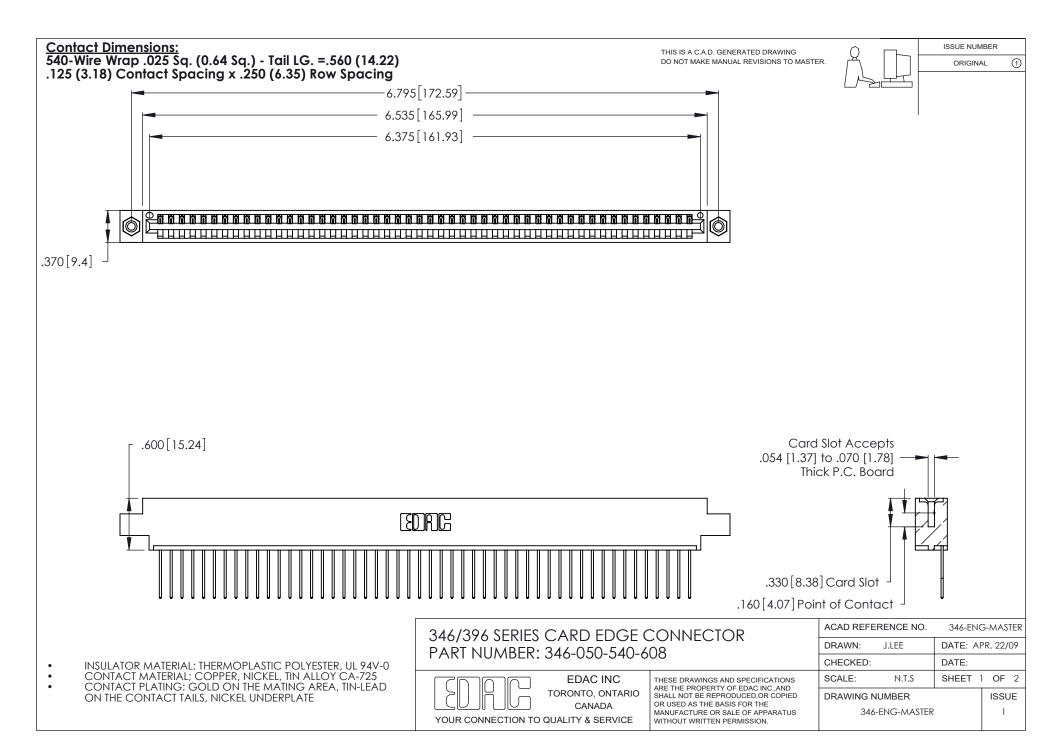

THIS IS A C.A.D. GENERATED DRAWING DO NOT MAKE MANUAL REVISIONS TO MASTER.

ISSUE NUMBER

ORIGINAL

1

**Contact Code 555** 

Contact Code 556

**Contact Code 558** 

**Contact Code 559** 

Contact Code 560

INSULATOR MATERIAL: THERMOPLASTIC POLYESTER, UL 94V-0 CONTACT MATERIAL; COPPER, NICKEL, TIN ALLOY CA-725 CONTACT PLATING: GOLD ON THE MATING AREA, TIN-LEAD

ON THE CONTACT TAILS, NICKEL UNDERPLATE

346/396 SERIES CARD EDGE CONNECTOR CONTACT CODE 555,556,558,559,560 DIMENSIONS

YOUR CONNECTION TO QUALITY & SERVICE

**EDAC INC** TORONTO, ONTARIO CANADA

THESE DRAWINGS AND SPECIFICATIONS ARE THE PROPERTY OF EDAC INC.,AND SHALL NOT BE REPRODUCED, OR COPIED OR USED AS THE BASIS FOR THE MANUFACTURE OR SALE OF APPARATUS WITHOUT WRITTEN PERMISSION.