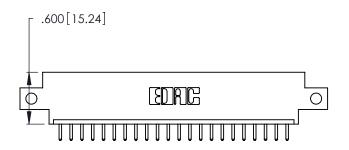

THIS IS A C.A.D. GENERATED DRAWING DO NOT MAKE MANUAL REVISIONS TO MASTER.

ISSUE NUMBER

ORIGINAL

1

**Contact Code 555** 

Contact Code 556

**Contact Code 558** 

**Contact Code 559** 

**Contact Code 560** 

INSULATOR MATERIAL: THERMOPLASTIC POLYESTER, UL 94V-0 CONTACT MATERIAL; COPPER, NICKEL, TIN ALLOY CA-725 CONTACT PLATING: GOLD ON THE MATING AREA, TIN-LEAD

ON THE CONTACT TAILS, NICKEL UNDERPLATE

346/396 SERIES CARD EDGE CONNECTOR CONTACT CODE 555,556,558,559,560 DIMENSIONS

YOUR CONNECTION TO QUALITY & SERVICE

**EDAC INC** TORONTO, ONTARIO CANADA

THESE DRAWINGS AND SPECIFICATIONS ARE THE PROPERTY OF EDAC INC.,AND SHALL NOT BE REPRODUCED, OR COPIED OR USED AS THE BASIS FOR THE MANUFACTURE OR SALE OF APPARATUS WITHOUT WRITTEN PERMISSION.