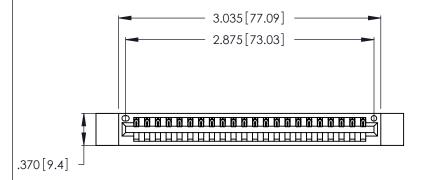

<u>Contact Dimensions:</u>
520-P.C. Tail .030x.018 (0.76x0.46) - Tail LG. = .175 (4.45)
.125 (3.18) Contact Spacing x .250 (6.35) Row Spacing

THIS IS A C.A.D. GENERATED DRAWING DO NOT MAKE MANUAL REVISIONS TO MASTER.

ISSUE NUMBER

ORIGINAL

1

Card Slot Accepts .054 [1.37] to .070 [1.78] Thick P.C. Board .330 [8.38] Card Slot .160 [4.07] Point of Contact

INSULATOR MATERIAL: THERMOPLASTIC POLYESTER, UL 94V-0 CONTACT MATERIAL; COPPER, NICKEL, TIN ALLOY CA-725

CONTACT PLATING: GOLD ON THE MATING AREA, TIN-LEAD ON THE CONTACT TAILS, NICKEL UNDERPLATE

346/396 SERIES CARD EDGE CONNECTOR PART NUMBER: 346-022-520-612

YOUR CONNECTION TO QUALITY & SERVICE

**EDAC INC** TORONTO, ONTARIO CANADA