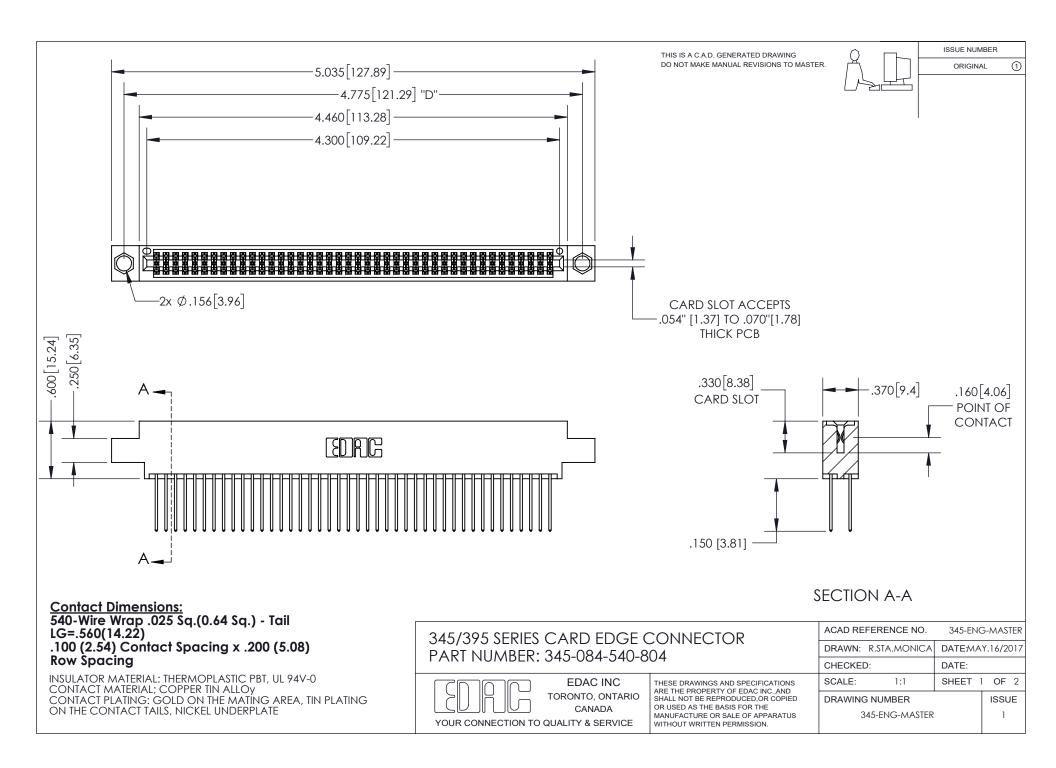

ISSUE NUMBER ORIGINAL

1

**Contact Code 558** 

**Contact Code 559** 

Contact Code 560

- INSULATOR MATERIAL: THERMOPLASTIC POLYESTER, UL 94V-0
- DAP MATERIAL AVAILABLE UPON REQUEST
- CONTACT MATERIAL; COPPER ALLOY

CONTACT PLATING: GOLD ON THE MATING AREA, TIN PLATING ON THE CONTACT TAILS, NICKEL UNDERPLATE

\*FOR ALL OTHER SPECIFICATIONS REFER TO SHEET 3\*