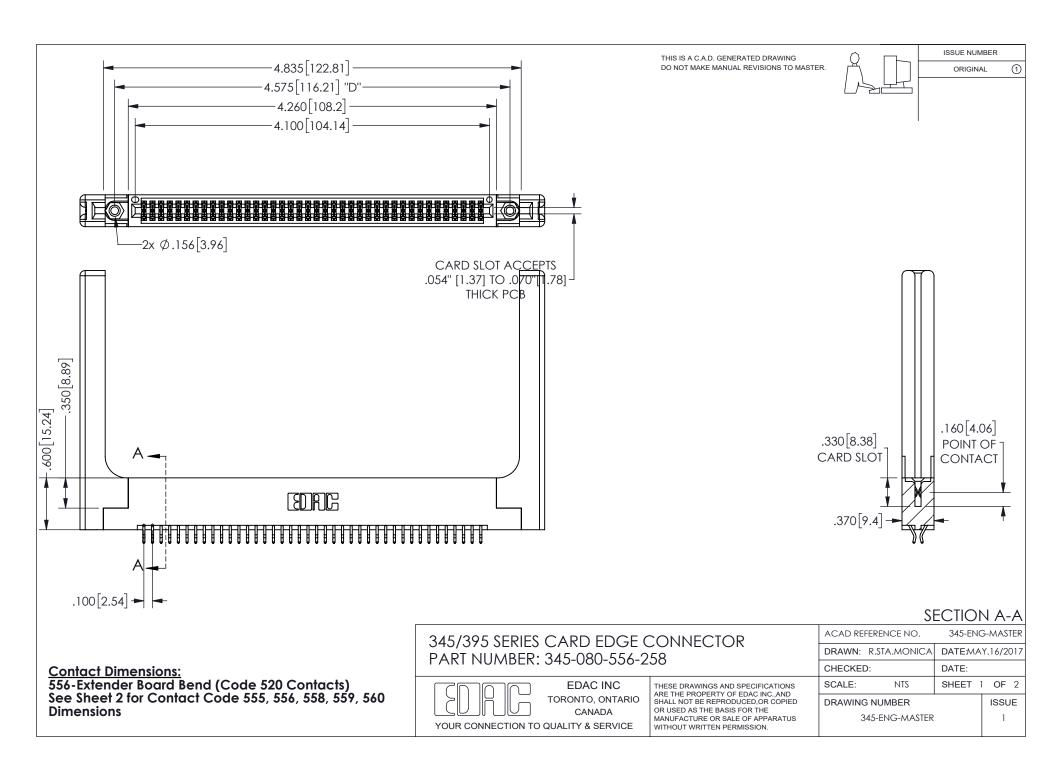

ISSUE NUMBER ORIGINAL

1









**Contact Code 558** 

Contact Code 559

Contact Code 560

INSULATOR MATERIAL: THERMOPLASTIC POLYESTER, UL 94V-0 DAP MATERIAL AVAILABLE UPON REQUEST

CONTACT MATERIAL; COPPER ALLOY

CONTACT PLATING: GOLD ON THE MATING AREA, TIN PLATING ON THE CONTACT TAILS, NICKEL UNDERPLATE

## 345/395 SERIES CARD EDGE CONNECTOR CONTACT CODE 555,556,558,559,560 DIMENSIONS

YOUR CONNECTION TO QUALITY & SERVICE

**EDAC INC** TORONTO, ONTARIO CANADA

THESE DRAWINGS AND SPECIFICATIONS ARE THE PROPERTY OF EDAC INC.,AND SHALL NOT BE REPRODUCED, OR COPIED OR USED AS THE BASIS FOR THE MANUFACTURE OR SALE OF APPARATUS WITHOUT WRITTEN PERMISSION.

| ACAD REFERENCE NO.  | 345-ENG-MASTER   |
|---------------------|------------------|
| DRAWN: R.STA.MONICA | DATE:MAY.16/2017 |
| C