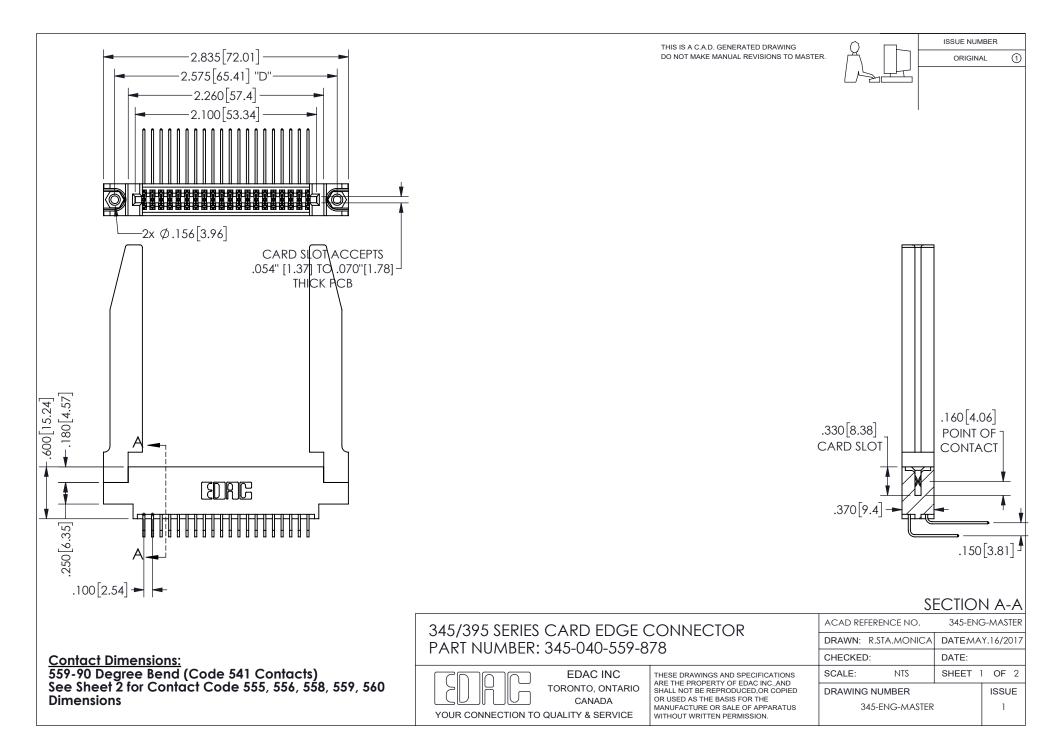

ORIGINAL 1

ISSUE NUMBER









**Contact Code 558** 

Contact Code 559

Contact Code 560

INSULATOR MATERIAL: THERMOPLASTIC POLYESTER, UL 94V-0 DAP MATERIAL AVAILABLE UPON REQUEST

CONTACT MATERIAL; COPPER ALLOY CONTACT PLATING: GOLD ON THE MATING AREA, TIN PLATING ON THE CONTACT TAILS, NICKEL UNDERPLATE

345/395 SERIES CARD EDGE CONNECTOR CONTACT CODE 555,556,558,559,560 DIMENSIONS

YOUR CONNECTION TO QUALITY & SERVICE

**EDAC INC** TORONTO, ONTARIO CANADA

THESE DRAWINGS AND SPECIFICATIONS ARE THE PROPERTY OF EDAC INC.,AND SHALL NOT BE REPRODUCED, OR COPIED OR USED AS THE BASIS FOR THE MANUFACTURE OR SALE OF APPARATUS WITHOUT WRITTEN PERMISSION.

|  | ACAD REFERENCE NO.  | 345-ENG-MASTER   |        |
|--|---------------------|------------------|--------|
|  | DRAWN: R.STA.MONICA |