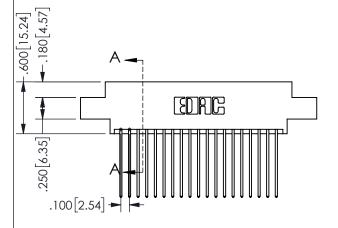

345/395 SERIES CARD EDGE CONNECTOR CONTACT CODE 555,556,558,559,560 DIMENSIONS

YOUR CONNECTION TO QUALITY & SERVICE

**EDAC INC** TORONTO, ONTARIO CANADA

THESE DRAWINGS AND SPECIFICATIONS ARE THE PROPERTY OF EDAC INC.,AND SHALL NOT BE REPRODUCED, OR COPIED OR USED AS THE BASIS FOR THE MANUFACTURE OR SALE OF APPARATUS WITHOUT WRITTEN PERMISSION.

ORIGINAL 1

ISSUE NUMBER

**Contact Code 558** 

Contact Code 559

Contact Code 560

INSULATOR MATERIAL: THERMOPLASTIC POLYESTER, UL 94V-0 DAP MATERIAL AVAILABLE UPON REQUEST

CONTACT MATERIAL; COPPER ALLOY CONTACT PLATING: GOLD ON THE MATING AREA, TIN PLATING ON THE CONTACT TAILS, NICKEL UNDERPLATE