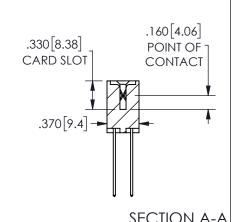

345/395 SERIES CARD EDGE CONNECTOR CONTACT CODE 555,556,558,559,560 DIMENSIONS

YOUR CONNECTION TO QUALITY & SERVICE

**EDAC INC** TORONTO, ONTARIO CANADA

THESE DRAWINGS AND SPECIFICATIONS ARE THE PROPERTY OF EDAC INC.,AND SHALL NOT BE REPRODUCED, OR COPIED OR USED AS THE BASIS FOR THE MANUFACTURE OR SALE OF APPARATUS WITHOUT WRITTEN PERMISSION.

ORIGINAL 1

ISSUE NUMBER

**Contact Code 558** 

Contact Code 559

Contact Code 560

INSULATOR MATERIAL: THERMOPLASTIC POLYESTER, UL 94V-0 DAP MATERIAL AVAILABLE UPON REQUEST

CONTACT MATERIAL; COPPER ALLOY CONTACT PLATING: GOLD ON THE MATING AREA, TIN PLATING ON THE CONTACT TAILS, NICKEL UNDERPLATE