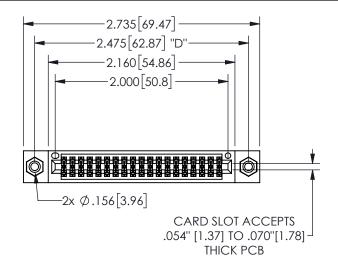

345/395 SERIES CARD EDGE CONNECTOR PART NUMBER: 345-038-541-808

EDAC INC TORONTO, ONTARIO CANADA

YOUR CONNECTION TO QUALITY & SERVICE WITHOUT WRITTEN F

| OLOHOITA            |                  |       |  |
|---------------------|------------------|-------|--|
| ACAD REFERENCE NO.  | 345-ENG-MASTER   |       |  |
| DRAWN: R.STA.MONICA | DATE:MAY.16/2017 |       |  |
| CHECKED:            | DATE:            |       |  |
| SCALE: NTS          | SHEET            | OF 2  |  |
| DRAWING NUMBER      |                  | ISSUE |  |
| 345-ENG-MASTER      |                  | 1     |  |
|                     |                  |       |  |

THIS IS A C.A.D. GENERATED DRAWING DO NOT MAKE MANUAL REVISIONS TO MASTER.

ISSUE NUMBER

ORIGINAL

<u>Contact Dimensions:</u>
541-Wire Wrap .025 Sq.(0.64 Sq.) - Tail LG=.750(19.05)
.100 (2.54) Contact Spacing x .200 (5.08) Row Spacing