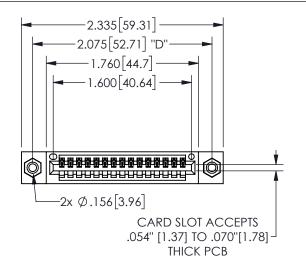

## .240[6.1] 600 15.24 250 [6.35] .100[2.54]

<u>Contact Dimensions:</u>
520-P.C. Tail .030x.018(0.76x0.46) - Tail LG=.175(4.45)
.100 (2.54) Contact Spacing x .200 (5.08) Row Spacing

345/395 SERIES CARD EDGE CONNECTOR PART NUMBER: 345-015-520-408