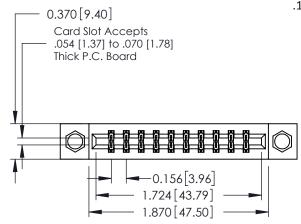

## **See Accompanying Pages for:**

- **Contact Bend Details**
- **Mounting Options**

| 337 / 387 Series Card Edge Connector |
|--------------------------------------|
| Part Number: 337-020-540-807         |