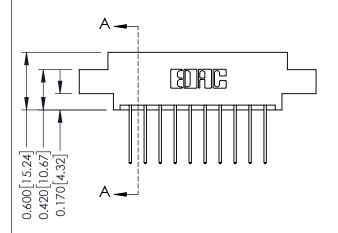

0.160 [4.06] Point of Contact Card Slot

0.330[8.38]

ISSUE NUMBER

ORIGINAL

1

| 337 / 387 Series Card Edge Connector<br>Contact Bend Detail                                                                                                                                                                                                              |                                                                                                  | ACAD REFERENCE NO. | 337 ENG MASTER   |       |
|--------------------------------------------------------------------------------------------------------------------------------------------------------------------------------------------------------------------------------------------------------------------------|--------------------------------------------------------------------------------------------------|--------------------|------------------|-------|
|                                                                                                                                                                                                                                                                          |                                                                                                  | DRAWN: J.LEE       | DATE: OCT. 06/09 |       |
|                                                                                                                                                                                                                                                                          |                                                                                                  | CHECKED:           | DATE:            |       |
| EDAC INC TORONTO, ONTARIO CANADA YOUR CONNECTION TO QUALITY & SERVICE  THESE DRAWINGS AND SPECIFICATIONS ARE THE PROPERTY OF EDAC INC., AND SHALL NOT BE REPRODUCED, OR COPIED OR USED AS THE BASIS FOR THE MANUFACTURE OR SALE OF APPARATUS WITHOUT WRITTEN PERMISSION. | SCALE: NTS                                                                                       | SHEET              | 2 <b>OF</b> 3    |       |
|                                                                                                                                                                                                                                                                          | SHALL NOT BE REPRODUCED, OR COPIED OR USED AS THE BASIS FOR THE MANUFACTURE OR SALE OF APPARATUS | DRAWING NUMBER     |                  | ISSUE |
|                                                                                                                                                                                                                                                                          |                                                                                                  | 337 Assembly       |                  | 1     |