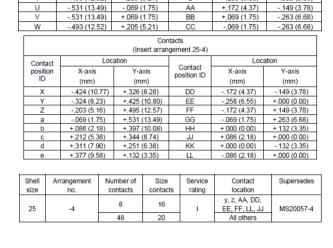

|   | <br>т               |                                |                               |                                                                    | G                            |                              | ιΓ | т | m D |  |
|---|---------------------|--------------------------------|-------------------------------|--------------------------------------------------------------------|------------------------------|------------------------------|----|---|-----|--|
|   |                     |                                | Contac                        | t Layou <sup>.</sup>                                               | +                            |                              |    |   |     |  |
|   |                     |                                | contac                        |                                                                    | L                            |                              |    |   |     |  |
|   |                     |                                | $\gamma \phi^2 \phi_a$        | A B B C                                                            |                              |                              |    |   |     |  |
|   |                     |                                |                               | Å<br>Å<br>Å                                                        | N                            |                              |    |   |     |  |
|   |                     | -                              |                               | ₿⊕¢*<br>₩₩₩₩                                                       | Ç<br>Ģ—€                     |                              |    |   |     |  |
| 4 |                     |                                |                               |                                                                    |                              |                              |    |   |     |  |
|   |                     |                                |                               | <b>\$</b> <sup>m</sup> <b>€</b> <sup>T</sup> <b>€</b> <sup>T</sup> | /                            |                              |    |   |     |  |
|   |                     |                                | Cor                           | ntacts                                                             |                              |                              | 1  |   |     |  |
|   |                     |                                | (Insert arrar                 | ngement 25-4)                                                      |                              |                              | _  |   |     |  |
|   | Contact<br>position | Loc<br>X-axis                  | ation<br>Y-axis               | Contact                                                            | X-axis                       | ation<br>Y-axis              | -  |   |     |  |
|   | ID                  | (mm)                           | (mm)                          | position ID                                                        | (mm)                         | (mm)                         |    |   |     |  |
|   | Α                   | +.069 (1.75)                   | +.531 (13.49)                 | f                                                                  | +.412 (10.46)                | +.000 (0.00)                 |    |   |     |  |
|   | B                   | +.203 (5.16)                   | +.495 (12.57)                 | g                                                                  | +.377 (9.58)                 | 132 (3.35)                   | -  |   |     |  |
|   | C<br>D              | +.324 (8.23)<br>+.424 (10.77)  | +.425 (10.80)<br>+.326 (8.28) | h<br>k                                                             | +.311 (7.90)<br>+.212 (5.38) | 251 (6.38)<br>344 (8.74)     | 4  |   |     |  |
|   | E                   | +.493 (12.52)                  | +.205 (5.21)                  | m                                                                  | + 086 (2.18)                 | 397 (10.08)                  | 1  |   |     |  |
|   | F                   | +.531 (13.49)                  | +.069 (1.75)                  | n                                                                  | 086 (2.18)                   | 397 (10.08)                  | 1  |   |     |  |
|   | G                   | +.531 (13.49)                  | 069 (1.75)                    | p                                                                  | 212 (5.38)                   | 344 (8.74)                   | 4  |   |     |  |
|   | H                   | +.493 (12.52)<br>+.424 (10.77) | 205 (5.21)<br>326 (8.28)      | q<br>r                                                             | 311 (7.90)<br>377 (9.58)     | 251 (6.38)<br>132 (3.35)     | 4  |   |     |  |
|   | J<br>K              | +.424 (10.77)<br>+.324 (8.23)  | 326 (8.28)<br>425 (10.80)     | s                                                                  | 377 (9.58)<br>412 (10.46)    | 132 (3.35)<br>+.000 (0.00)   | -  |   |     |  |
|   | L                   | +.203 (5.16)                   | 495 (12.57)                   | t                                                                  | 377 (9.58)                   | +.132 (3.35)                 | 1  |   |     |  |
|   | M                   | +.069 (1.75)                   | 531 (13.49)                   | u                                                                  | 311 (7.90)                   | +.251 (6.38)                 | 1  |   |     |  |
|   | N                   | 069 (1.75)                     | 531 (13.49)                   | ٧                                                                  | 212 (5.38)                   | +.344 (8.74)                 |    |   |     |  |
|   | Р                   | 203 (5.16)                     | 495 (12.57)                   | w                                                                  | 086 (2.18)                   | +.397 (10.08)                | 4  |   |     |  |
|   | R                   | 324 (8.23)                     | 425 (10.80)                   | X                                                                  | +.069 (1.75)                 | +.263 (6.68)                 | 4  |   |     |  |
|   | S<br>T              | 424 (10.77)<br>493 (12.52)     | 326 (8.28)<br>205 (5.21)      | y<br>z                                                             | +.172 (4.37)<br>+.258 (6.55) | +.149 (3.78)<br>+.000 (0.00) | -  |   |     |  |
| ယ | U                   | 493 (12.52)<br>531 (13.49)     | 205 (5.21)<br>069 (1.75)      | AA                                                                 | +.258 (0.55)<br>+.172 (4.37) | +.000 (0.00)<br>149 (3.78)   | 1  |   |     |  |
|   | U                   | 531 (13.49)                    | 009 (1.75)                    | AA                                                                 | ₹.172 (4.37)                 | 149(3.78)                    | 4  |   |     |  |