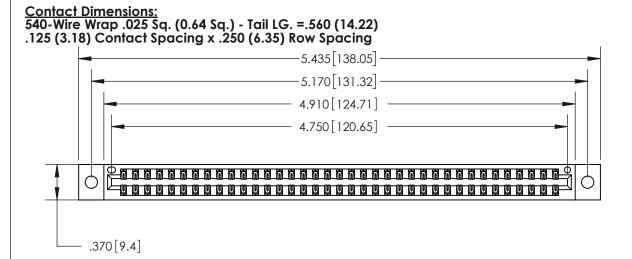

THIS IS A C.A.D. GENERATED DRAWING DO NOT MAKE MANUAL REVISIONS TO MASTER.

ISSUE NUMBER

ORIGINAL

Card Slot Accepts .054 [1.37] to .070 [1.78] Thick P.C. Board .330 [8.38] Card Slot

.160 [4.07] Point of Contact

INSULATOR MATERIAL: THERMOPLASTIC POLYESTER, UL 94V-0 CONTACT MATERIAL; COPPER, NICKEL, TIN ALLOY CA-725 CONTACT PLATING: GOLD ON THE MATING AREA, TIN-LEAD ON THE CONTACT TAILS, NICKEL UNDERPLATE

846/896 SERIES HIGH TEMP CARD EDGE CONNECTOR PART NUMBER: 896-074-540-802