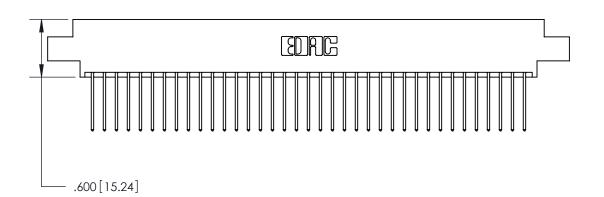

THIS IS A C.A.D. GENERATED DRAWING DO NOT MAKE MANUAL REVISIONS TO MASTER.

ISSUE NUMBER

.165[4.19]

.375 [9.54]

ORIGINAL

1

.060 [1.52] .125(3.18) to .210(5.33) **Outside Tails** .125(3.18) to .210(5.33) **Outside Tails** 

**Contact Code 560** 

INSULATOR MATERIAL: THERMOPLASTIC POLYESTER, UL 94V-0 CONTACT MATERIAL; COPPER, NICKEL, TIN ALLOY CA-725 CONTACT PLATING: GOLD ON THE MATING AREA, TIN-LEAD ON THE CONTACT TAILS, NICKEL UNDERPLATE