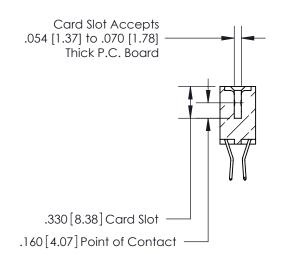

<u>Contact Dimensions:</u> 560-Extender Board Bend (Code 523 Contacts) See Sheet 2 for Contact Code 555, 556, 558, 559, 560 Dimensions

THIS IS A C.A.D. GENERATED DRAWING DO NOT MAKE MANUAL REVISIONS TO MASTER.

**Contact Code 560** 

INSULATOR MATERIAL: THERMOPLASTIC POLYESTER, UL 94V-0 CONTACT MATERIAL; COPPER, NICKEL, TIN ALLOY CA-725 CONTACT PLATING: GOLD ON THE MATING AREA, TIN-LEAD ON THE CONTACT TAILS, NICKEL UNDERPLATE