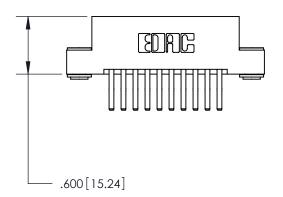

846/896 SERIES HIGH TEMP CARD EDGE CONNECTOR PART NUMBER: 896-020-560-203

**EDAC INC** TORONTO, ONTARIO CANADA

THESE DRAWINGS AND SPECIFICATIONS ARE THE PROPERTY OF EDAC INC.,AND SHALL NOT BE REPRODUCED, OR COPIED OR USED AS THE BASIS FOR THE MANUFACTURE OR SALE OF APPARATUS WITHOUT WRITTEN PERMISSION.

| ACAD REFERENCE NO. | 846-ENG-MASTER   |
|--------------------|------------------|
| DRAWN: J.LEE       | DATE: APR. 22/09 |
| CHECKED:           | DATE:            |
| SCALE: 1:1         | SHEET 1 OF 2     |
| DRAWING NUMBER     | ISSUE            |
| 846-ENG-MASTER     | 1                |