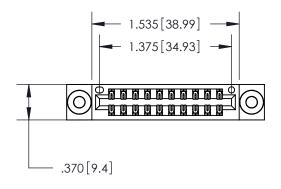

846/896 SERIES HIGH TEMP CARD EDGE CONNECTOR PART NUMBER: 896-020-560-203

**EDAC INC** TORONTO, ONTARIO CANADA

THESE DRAWINGS AND SPECIFICATIONS ARE THE PROPERTY OF EDAC INC.,AND SHALL NOT BE REPRODUCED, OR COPIED OR USED AS THE BASIS FOR THE MANUFACTURE OR SALE OF APPARATUS WITHOUT WRITTEN PERMISSION.

| ACAD REFERENCE NO. | 846-ENG-MASTER   |
|--------------------|------------------|
| DRAWN: J.LEE       | DATE: APR. 22/09 |
| CHECKED:           | DATE:            |
| SCALE: 1:1         | SHEET 1 OF 2     |
| DRAWING NUMBER     | ISSUE            |
| 846-ENG-MASTER     | 1                |