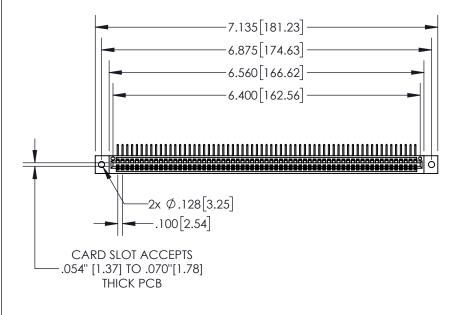

**Contact Dimensions:** 558-90 Degree Bend (Code 541 Contacts) See Sheet 2 for Contact Code 555, 556, 558, 559, 560 Dimensions

1

.330[8.38] **CARD SLOT** .370 9.40 SECTION A-A **-**.200 [5.08]

- INSULATOR MATERIAL: THERMOPLASTIC, UL 94V-0
- CONTACT MATERIAL; COPPER TIN ALLOY CONTACT PLATING: GOLD ON THE MATING AREA, TIN PLATING ON THE CONTACT TAILS, NICKEL UNDERPLATE

| 845/895 SERIES HIGH TEMP CARD EDGE CONNECTOR | 2 |
|----------------------------------------------|---|
| PART NUMBER: 895-063-558-102                 |   |

|                    | EDAC INC          |
|--------------------|-------------------|
|                    | TORONTO, ONTARIO  |
|                    | CANADA            |
| YOUR CONNECTION TO | QUALITY & SERVICE |

| ACAD REFERENCE NO. 845-ENG-MASTER |                                     |       |  |
|-----------------------------------|-------------------------------------|-------|--|
| DRAWN: R.STA.MONICA               | RAWN: R.STA.MONICA DATE:MAY.16/2017 |       |  |
| CHECKED:                          | DATE:                               |       |  |
| SCALE: 1:2                        | SHEET 1                             | OF 2  |  |
| DRAWING NUMBER                    |                                     | ISSUE |  |
| 845-ENG-MASTER                    |                                     | 1     |  |