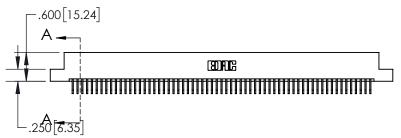

**Contact Dimensions:** 558-90 Degree Bend (Code 541 Contacts) See Sheet 2 for Contact Code 555, 556, 558, 559, 560 Dimensions

1

.330[8.38] **CARD SLOT** .370 9.40 SECTION A-A **-**.200 [5.08]

- INSULATOR MATERIAL: THERMOPLASTIC, UL 94V-0
- CONTACT MATERIAL; COPPER TIN ALLOY CONTACT PLATING: GOLD ON THE MATING AREA, TIN PLATING ON THE CONTACT TAILS, NICKEL UNDERPLATE

| 845/895 SERIES HIGH TEMP CARD EDGE CONNECTOR | 2 |
|----------------------------------------------|---|
| PART NUMBER: 895-063-558-102                 |   |

|                    | EDAC INC          |
|--------------------|-------------------|
|                    | TORONTO, ONTARIO  |
|                    | CANADA            |
| YOUR CONNECTION TO | QUALITY & SERVICE |

| ACAD REFERENCE NO. 845-ENG-MASTER |                                     |       |  |
|-----------------------------------|-------------------------------------|-------|--|
| DRAWN: R.STA.MONICA               | RAWN: R.STA.MONICA DATE:MAY.16/2017 |       |  |
| CHECKED:                          | DATE:                               |       |  |
| SCALE: 1:2                        | SHEET 1                             | OF 2  |  |
| DRAWING NUMBER                    |                                     | ISSUE |  |
| 845-ENG-MASTER                    |                                     | 1     |  |