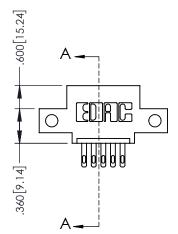

.330[8.38] CARD SLOT

**SECTION A-A** 

-.370[9.40]

845/895 SERIES HIGH TEMP CARD EDGE CONNECTOR PART NUMBER: 895-005-500-412

| ACAD REFERENCE NO. 845-ENG-MASTER |                  |      |  |  |  |
|-----------------------------------|------------------|------|--|--|--|
| DRAWN: R.STA.MONICA               | DATE:MAY.16/2017 |      |  |  |  |
| CHECKED:                          | DATE:            |      |  |  |  |
| SCALE: 1:1                        | SHEET 1          | OF 2 |  |  |  |
| DRAWING NUMBER                    | ISSUE            |      |  |  |  |
| 845-ENG-MASTER                    | 1                |      |  |  |  |