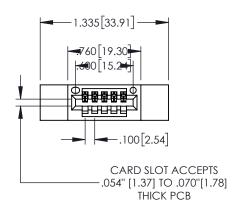

.330[8.38] CARD SLOT

**SECTION A-A** 

-.370[9.40]

845/895 SERIES HIGH TEMP CARD EDGE CONNECTOR PART NUMBER: 895-005-500-412

| ACAD REFERENCE NO. 845-ENG-MASTER |                  |      |  |  |  |
|-----------------------------------|------------------|------|--|--|--|
| DRAWN: R.STA.MONICA               | DATE:MAY.16/2017 |      |  |  |  |
| CHECKED:                          | DATE:            |      |  |  |  |
| SCALE: 1:1                        | SHEET 1          | OF 2 |  |  |  |
| DRAWING NUMBER                    | ISSUE            |      |  |  |  |
| 845-ENG-MASTER                    | 1                |      |  |  |  |