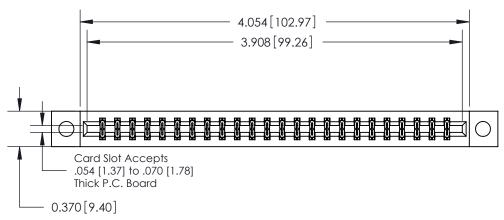

**Mounting Option** 04-.156 (3.96) Dia. Mounting Holes **Contact Detail** 523-P.C. Tail .025 Sq.(0.64 Sq.) - Tail LG=.390(9.91) .156 [3.96] Contact Spacing x .200 [5.08] Row Spacing

THIS IS A C.A.D. GENERATED DRAWING DO NOT MAKE MANUAL REVISIONS TO MASTER.