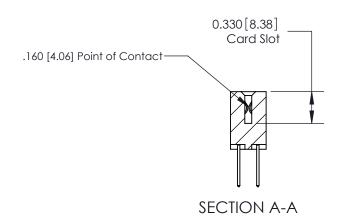

ISSUE NUMBER

ORIGINAL

1

|                     | 837/887 Series High Temp Card Edge Connector |                                                                                                                                                              | ACAD REFERENCE | NO. 837 EN       | 837 ENG MASTER |  |
|---------------------|----------------------------------------------|--------------------------------------------------------------------------------------------------------------------------------------------------------------|----------------|------------------|----------------|--|
| Contact Bend Detail |                                              | DRAWN: J.LEE                                                                                                                                                 | DATE: OC       | DATE: OCT. 06/09 |                |  |
| Confidence          | Confact Bend Defail                          | id Defail                                                                                                                                                    |                | DATE:            | DATE:          |  |
|                     | EDAC INC                                     | TORONTO, ONTARIO CANADA  ARE THE PROPERTY OF EDAC INC., AND SHALL NOT BE REPRODUCED, OR COPIED OR USED AS THE BASIS FOR THE MANUFACTURE OR SALE OF APPARATUS | SCALE: NTS     | SHEET            | 2 <b>OF</b> 2  |  |
|                     | TORONTO, ONTARIO                             |                                                                                                                                                              | DRAWING NUMBER |                  | ISSUE          |  |
|                     | YOUR CONNECTION TO QUALITY & SERVICE         |                                                                                                                                                              | 837 Assembly   |                  | 1              |  |