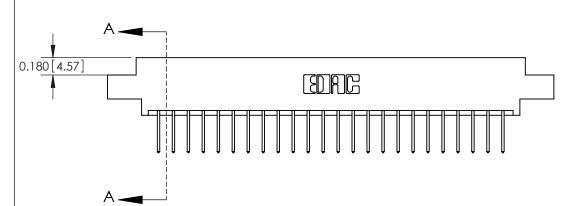

ISSUE NUMBER

ORIGINAL

**See Accompanying Pages for:** 

**Contact Bend Details** 

837/887 Series High Temp Card Edge Connector Part Number: 887-048-523-804

**EDAC INC** TORONTO, ONTARIO CANADA

THESE DRAWINGS AND SPECIFICATIONS ARE THE PROPERTY OF EDAC INC.,AND SHALL NOT BE REPRODUCED, OR COPIED OR USED AS THE BASIS FOR THE MANUFACTURE OR SALE OF APPARATUS WITHOUT WRITTEN PERMISSION.