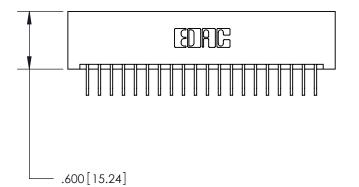

Card Slot Accepts .054 [1.37] to .070 [1.78] Thick P.C. Board ISSUE NUMBER

ORIGINAL

1

INSULATOR MATERIAL: THERMOPLASTIC POLYESTER, UL 94V-0 CONTACT MATERIAL; COPPER, NICKEL, TIN ALLOY CA-725 CONTACT PLATING: GOLD ON THE MATING AREA, TIN-LEAD