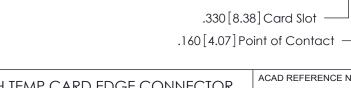

Card Slot Accepts .054 [1.37] to .070 [1.78] Thick P.C. Board ISSUE NUMBER

ORIGINAL

1

INSULATOR MATERIAL: THERMOPLASTIC POLYESTER, UL 94V-0 CONTACT MATERIAL; COPPER, NICKEL, TIN ALLOY CA-725 CONTACT PLATING: GOLD ON THE MATING AREA, TIN-LEAD

## 846/896 SERIES HIGH TEMP CARD EDGE CONNECTOR PART NUMBER: 846-040-558-201

YOUR CONNECTION TO QUALITY & SERVICE

**EDAC INC** TORONTO, ONTARIO CANADA

THESE DRAWINGS AND SPECIFICATIONS ARE THE PROPERTY OF EDAC INC., AND SHALL NOT BE REPRODUCED, OR COPIED OR USED AS THE BASIS FOR THE MANUFACTURE OR SALE OF APPARATUS WITHOUT WRITTEN PERMISSION.