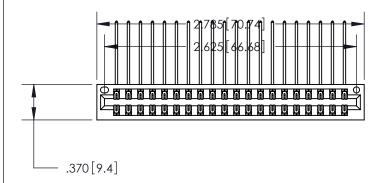

<u>Contact Dimensions:</u>
558-90 Degree Bend (Code 541 Contacts)
See Sheet 2 for Contact Code 555, 556, 558, 559, 560 Dimensions

THIS IS A C.A.D. GENERATED DRAWING DO NOT MAKE MANUAL REVISIONS TO MASTER.

Card Slot Accepts .054 [1.37] to .070 [1.78] Thick P.C. Board ISSUE NUMBER

ORIGINAL

1

INSULATOR MATERIAL: THERMOPLASTIC POLYESTER, UL 94V-0 CONTACT MATERIAL; COPPER, NICKEL, TIN ALLOY CA-725 CONTACT PLATING: GOLD ON THE MATING AREA, TIN-LEAD