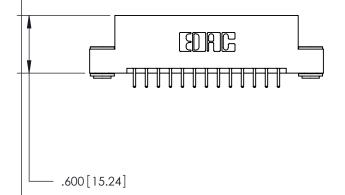

THIS IS A C.A.D. GENERATED DRAWING DO NOT MAKE MANUAL REVISIONS TO MASTER.

ISSUE NUMBER

.165[4.19]

.375 [9.54]

ORIGINAL

1

.060 [1.52] .125(3.18) to .210(5.33) **Outside Tails** .125(3.18) to .210(5.33) **Outside Tails** 

**Contact Code 560** 

INSULATOR MATERIAL: THERMOPLASTIC POLYESTER, UL 94V-0 CONTACT MATERIAL; COPPER, NICKEL, TIN ALLOY CA-725 CONTACT PLATING: GOLD ON THE MATING AREA, TIN-LEAD ON THE CONTACT TAILS, NICKEL UNDERPLATE

**Contact Code 558** 

## 846/896 SERIES HIGH TEMP CARD EDGE CONNECTOR CONTACT CODE 555,556,558,559,560 DIMENSIONS

.150 [3.81]

YOUR CONNECTION TO QUALITY & SERVICE

**Contact Code 559** 

**EDAC INC** TORONTO, ONTARIO CANADA

THESE DRAWINGS AND SPECIFICATIONS ARE THE PROPERTY OF EDAC INC.,AND SHALL NOT BE REPRODUCED, OR COPIED OR USED AS THE BASIS FOR THE MANUFACTURE OR SALE OF APPARATUS WITHOUT WRITTEN PERMISSION.