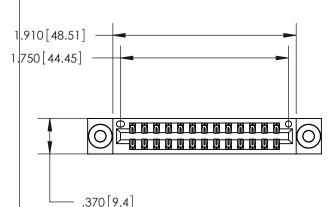

Contact Dimensions: 521-P.C. Tail .025 Sq. (0.64 Sq.) - Tail LG. =.150 (3.81) .125 (3.18) Contact Spacing x .250 (6.35) Row Spacing

INSULATOR MATERIAL: THERMOPLASTIC POLYESTER, UL 94V-0 CONTACT MATERIAL; COPPER, NICKEL, TIN ALLOY CA-725

CONTACT PLATING: GOLD ON THE MATING AREA, TIN-LEAD ON THE CONTACT TAILS, NICKEL UNDERPLATE

THIS IS A C.A.D. GENERATED DRAWING DO NOT MAKE MANUAL REVISIONS TO MASTER.

ISSUE NUMBER

ORIGINAL

1

| .054 [1.37] to .070 [1.78]<br>Thick P.C. Board |      |
|------------------------------------------------|------|
|                                                |      |
| .330 [8.38] Card Slot                          |      |
| .160 [4.07] Point of Conta                     | ct — |

## 846/896 SERIES HIGH TEMP CARD EDGE CONNECTOR PART NUMBER: 846-026-521-203

YOUR CONNECTION TO QUALITY & SERVICE

**EDAC INC** TORONTO, ONTARIO CANADA

THESE DRAWINGS AND SPECIFICATIONS ARE THE PROPERTY OF EDAC INC.,AND SHALL NOT BE REPRODUCED, OR COPIED OR USED AS THE BASIS FOR THE MANUFACTURE OR SALE OF APPARATUS WITHOUT WRITTEN PERMISSION.