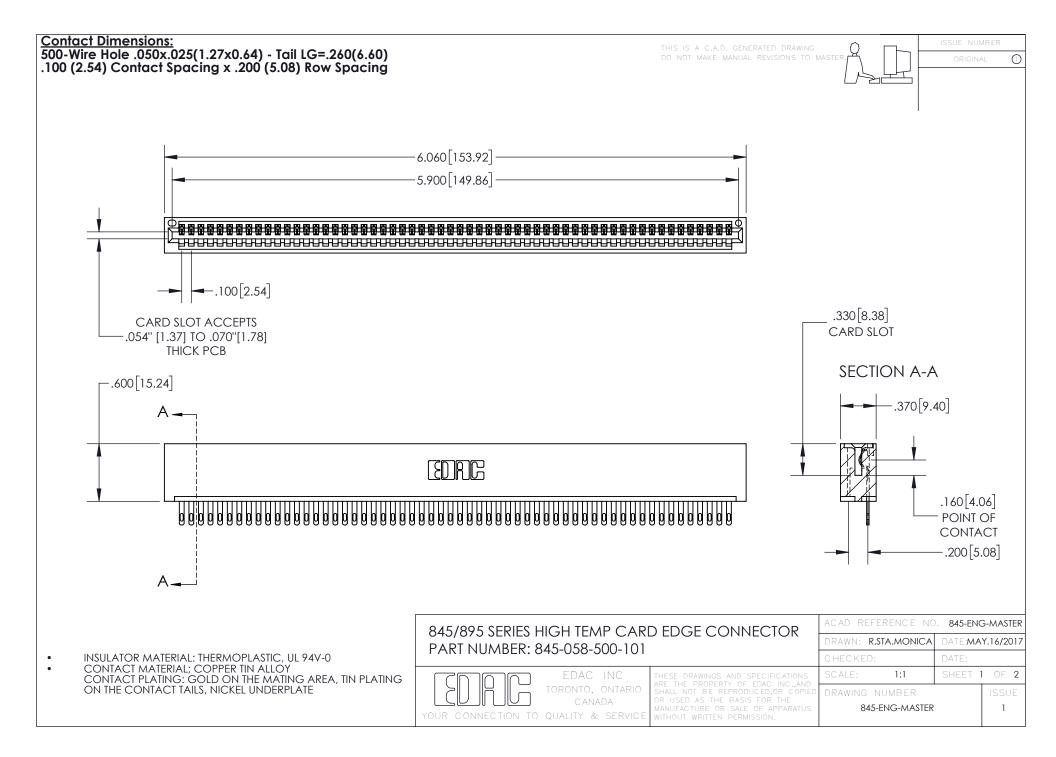

INSULATOR MATERIAL: THERMOPLASTIC POLYESTER, UL 94V-0

DAP MATERIAL AVAILABLE UPON REQUEST

**Contact Code 558** 

CONTACT MATERIAL; COPPER ALLOY CONTACT PLATING: GOLD ON THE MATING AREA, TIN PLATING ON THE CONTACT TAILS, NICKEL UNDERPLATE

## 845/895 SERIES HIGH TEMP CARD EDGE CONNECTOR CONTACT CODE 555,556,558,559,560 DIMENSIONS

YOUR CONNECTION TO QUALITY & SERVICE

Contact Code 559

|   | ACAD REFERENCE NO. 845-ENG-MASTER |                          |
|---|-----------------------------------|--------------------------|
|   | DRAWN: R.STA.MONICA               | DATE: <b>MAY.16/2017</b> |
|   | CHECKED:                          | DATE:                    |
|   | SCALE: 1:1                        | SHEET 2 OF 2             |
| D | DRAWING NUMBER                    | ISSUE                    |