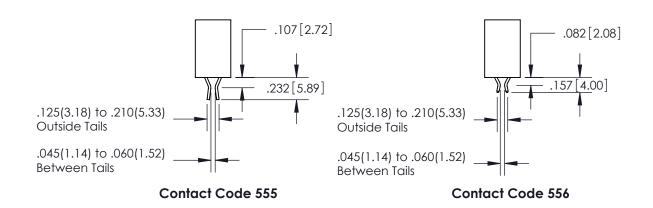

## 845/895 SERIES HIGH TEMP CARD EDGE CONNECTOR CONTACT CODE 555,556,558,559,560 DIMENSIONS

YOUR CONNECTION TO QUALITY & SERVICE

Contact Code 559

|   | ACAD REFERENCE NO. 845-ENG-MASTER |                          |
|---|-----------------------------------|--------------------------|
|   | DRAWN: R.STA.MONICA               | DATE: <b>MAY.16/2017</b> |
|   | CHECKED:                          | DATE:                    |
|   | SCALE: 1:1                        | SHEET 2 OF 2             |
| D | DRAWING NUMBER                    | ISSUE                    |

Contact Code 560

845-ENG-MASTER