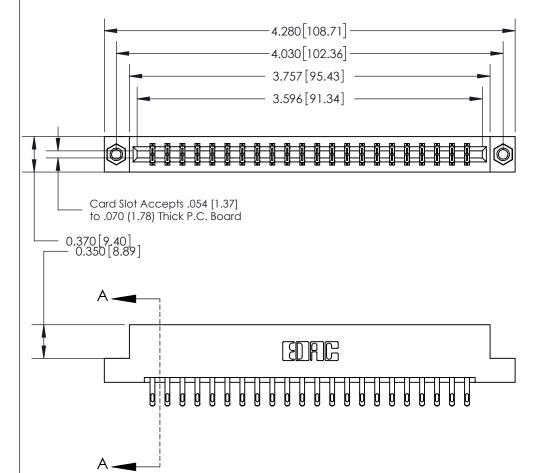

ISSUE NUMBER

ORIGINAL

SECTION A-A 0.388 [9.86] Card Slot .160 [4.06] Point of Contact-

833 Series High Temp Card Edge Connector Part Number: 833-044-555-207

**Mounting Options** 

**EDAC INC** TORONTO, ONTARIO CANADA YOUR CONNECTION TO QUALITY & SERVICE

THESE DRAWINGS AND SPECIFICATIONS ARE THE PROPERTY OF EDAC INC., AND SHALL NOT BE REPRODUCED, OR COPIED OR USED AS THE BASIS FOR THE MANUFACTURE OR SALE OF APPARATUS WITHOUT WRITTEN PERMISSION.

|  | ACAD REFERENCE NO. 833 ENG MAST |                  | MASTER        |
|--|---------------------------------|------------------|---------------|
|  | DRAWN: J.LEE                    | DATE: OCT. 14/09 |               |
|  | CHECKED:                        | DATE:            |               |
|  | SCALE: NTS                      | SHEET            | 1 <b>OF</b> 3 |
|  | DRAWING NUMBER                  |                  | ISSUE         |
|  | 833 Assembly                    |                  | 1             |