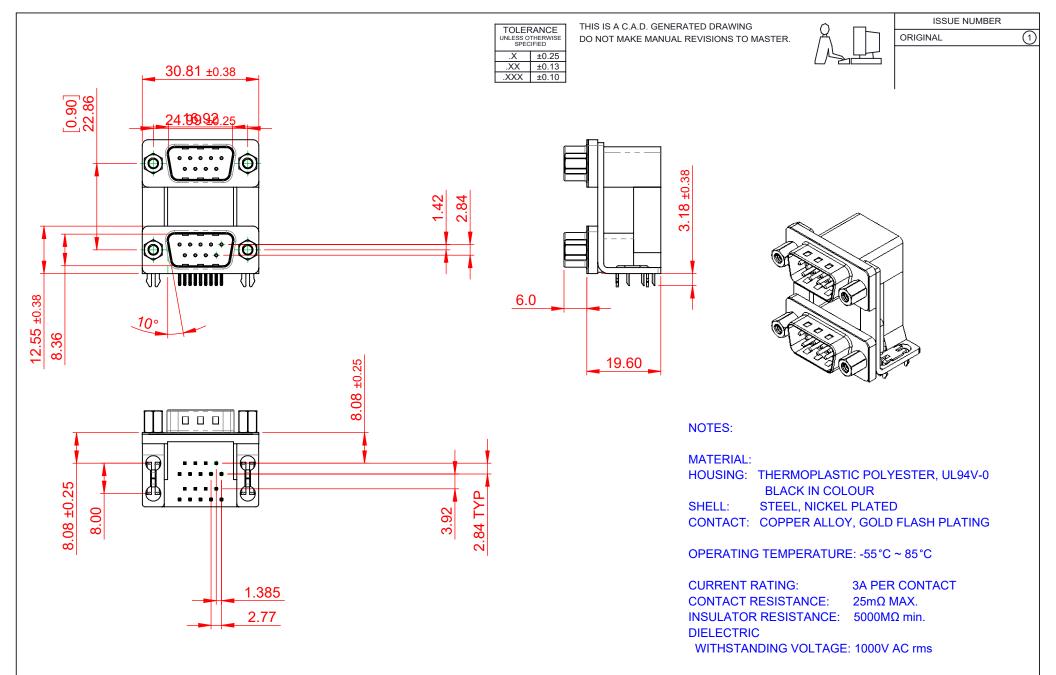

|                      |                                                                                |                                                                                                                                                                                                                | SW REFERENCE NO.: 661 ASSEMBLY  |                    |         |   |       |   |
|----------------------|--------------------------------------------------------------------------------|----------------------------------------------------------------------------------------------------------------------------------------------------------------------------------------------------------------|---------------------------------|--------------------|---------|---|-------|---|
|                      | 661 SERIES D-SUB (                                                             | DRAWN: C.B                                                                                                                                                                                                     |                                 | DATE: AUG. 01/2018 |         |   |       |   |
|                      |                                                                                |                                                                                                                                                                                                                | CHECKED:                        |                    | DATE:   |   |       |   |
| S TO<br>IVES<br>NCY. | EDAC INC<br>TORONTO, ONTARIO<br>CANADA<br>YOUR CONNECTION TO QUALITY & SERVICE | THESE DRAWINGS AND SPECIFICATIONS<br>ARE THE PROPERTY OF EDAC INC.,AND<br>SHALL NOT BE REPRODUCED,OR COPIED<br>OR USED AS THE BASIS FOR THE<br>MANUFACTURE OR SALE OF APPARATUS<br>WITHOUT WRITTEN PERMISSION. | SCALE: 1:1                      |                    | SHEET   | 1 | OF    | 1 |
|                      |                                                                                |                                                                                                                                                                                                                | DRAWING NUMBER: 661-009-264-039 |                    |         |   | ISSUE |   |
|                      |                                                                                |                                                                                                                                                                                                                | PART NUMBER:                    | 661-009-2          | 264-039 |   |       | 1 |

THIS SERIES FULLY CONFORMS TO THE EUROPEAN UNION DIRECTIVES 2011/65/EU FOR R₀HS COMPLIANC)