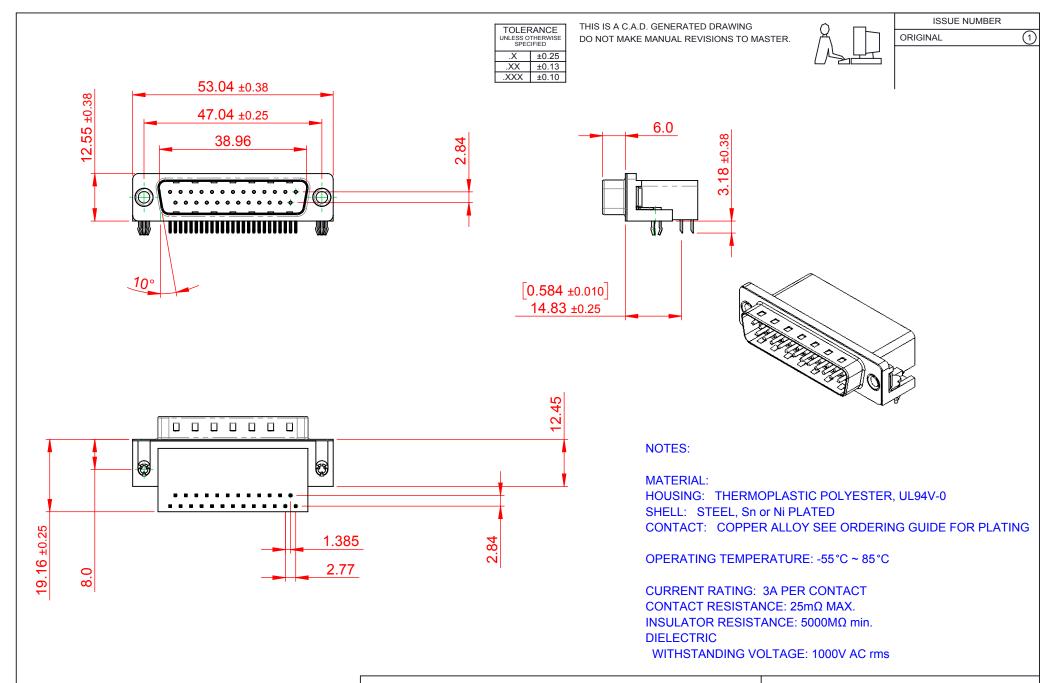

THIS SERIES FULLY CONFORMS TO THE EUROPEAN UNION DIRECTIVES 2011/65/EU FOR RoHS COMPLIANCY.

## 625 SERIES D-SUB CONNECTOR

EDAC INC TORONTO, ONTARIO CANADA

THESE DRAWINGS AND SPECIFICATIONS ARE THE PROPERTY OF EDAC INC..AND SHALL NOT BE REPRODUCED, OR COPIED OR USED AS THE BASIS FOR THE MANUFACTURE OR SALE OF APPARATUS WITHOUT WRITTEN PERMISSION.

| SW REFERENCE NO.: 625 ASSEMBLY  |                    |
|---------------------------------|--------------------|
| DRAWN: C.B                      | DATE: AUG. 01/2018 |
| CHECKED:                        | DATE:              |
| SCALE: 1:1                      | SHEET 1 OF 1       |
| DRAWING NUMBER: 625-025-662-541 |                    |

625-025-662-541

PART NUMBER: