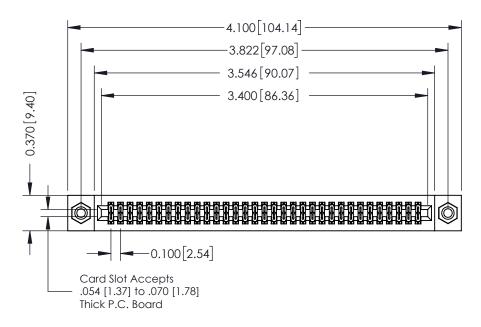

## **See Accompanying Pages for:**

- **Contact Bend Details**
- **Mounting Options**

342 / 392 Card Edge Connector Part Number: 392-066-523-208

YOUR CONNECTION TO QUALITY & SERVICE

342 ENG MASTER J.LEE DATE: OCT. 06/09 SHEET 1 OF 3