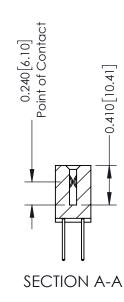

**Mounting Option** 08-#4-40 Unified Threaded Inserts **Contact Detail** 

523-P.C. Tail .025 Sq.(0.64 Sq.) - Tail LG=.400(10.16) .100 [2.54] Contact Spacing x .200 [5.08] Row Spacing