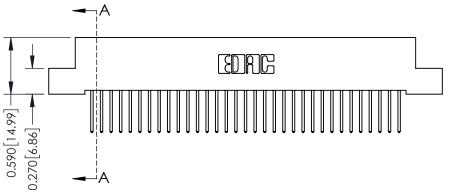

342 Assembly

THIS IS A C.A.D. GENERATED DRAWING DO NOT MAKE MANUAL REVISIONS TO MASTER. ISSUE NUMBER

ORIGINAL

1

| 342 / 392 Series Card Edge Connector<br>Contact Bend Detail |                                                                                                                                                                                                  | ACAD REFERENCE NO. 342 ENG MASTER |             |                  |        |
|-------------------------------------------------------------|--------------------------------------------------------------------------------------------------------------------------------------------------------------------------------------------------|-----------------------------------|-------------|------------------|--------|
|                                                             |                                                                                                                                                                                                  | DRAWN:                            | J.LEE       | DATE: OCT. 06/09 |        |
|                                                             |                                                                                                                                                                                                  | CHECKED:                          |             | DATE:            |        |
| TORONTO, ONTARIO                                            | THESE DRAWINGS AND SPECIFICATIONS ARE THE PROPERTY OF EDAC INC. AND SHALL NOT BE REPRODUCED, OR COPIED OR USED AS THE BASIS FOR THE MANUFACTURE OR SALE OF APPARATUS WITHOUT WRITTEN PERMISSION. | SCALE:                            | NTS         | SHEET :          | 2 OF 3 |
|                                                             |                                                                                                                                                                                                  | DRAWING                           | NUMBER      |                  | ISSUE  |
| YOUR CONNECTION TO QUALITY & SERVICE                        |                                                                                                                                                                                                  | 3                                 | 42 Assembly |                  | 1      |