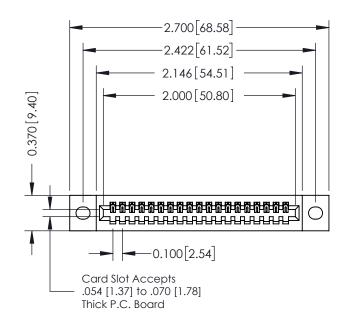

## 342 / 392 Card Edge Connector Part Number: 392-019-540-102

YOUR CONNECTION TO QUALITY & SERVICE

342 ENG MASTER J.LEE DATE: OCT. 06/09 SHEET 1 OF 3

342 Assembly

SECTION A-A