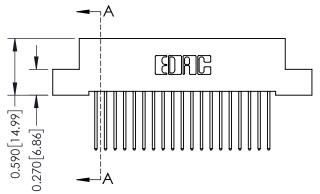

## **See Accompanying Pages for:**

- **Contact Bend Details**
- **Mounting Options**

THIS IS A C.A.D. GENERATED DRAWING DO NOT MAKE MANUAL REVISIONS TO MASTER. ISSUE NUMBER

ORIGINAL

1

| 342 / 392 Series Card Edge Connector<br>Contact Bend Detail |                                                                                                                                                                                                  | ACAD REFERENCE NO. 342 ENG MASTER |             |                  |        |
|-------------------------------------------------------------|--------------------------------------------------------------------------------------------------------------------------------------------------------------------------------------------------|-----------------------------------|-------------|------------------|--------|
|                                                             |                                                                                                                                                                                                  | DRAWN:                            | J.LEE       | DATE: OCT. 06/09 |        |
|                                                             |                                                                                                                                                                                                  | CHECKED:                          |             | DATE:            |        |
| TORONTO, ONTARIO                                            | THESE DRAWINGS AND SPECIFICATIONS ARE THE PROPERTY OF EDAC INC. AND SHALL NOT BE REPRODUCED, OR COPIED OR USED AS THE BASIS FOR THE MANUFACTURE OR SALE OF APPARATUS WITHOUT WRITTEN PERMISSION. | SCALE:                            | NTS         | SHEET :          | 2 OF 3 |
|                                                             |                                                                                                                                                                                                  | DRAWING                           | NUMBER      |                  | ISSUE  |
| YOUR CONNECTION TO QUALITY & SERVICE                        |                                                                                                                                                                                                  | 3                                 | 42 Assembly |                  | 1      |