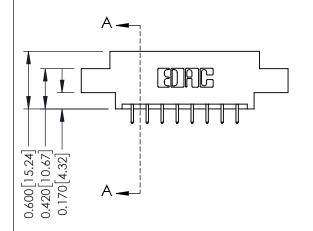

**Mounting Option** 

02-.128 (3.25) Dia. Mounting Holes

**Contact Detail** 

521-P.C. Tail .025 Sq.(0.64 Sq.) - Tail LG=.150(3.81) .156 [3.96] Contact Spacing x .200 [5.08] Row Spacing

THIS IS A C.A.D. GENERATED DRAWING DO NOT MAKE MANUAL REVISIONS TO MASTER.

ISSUE NUMBER

ORIGINAL

1

| 337 / 387 Series Card Edge Connector<br>Contact Bend Detail |                                                                                                                                                                                                 | ACAD REFERENCE NO. | 337 ENG  | G MASTER      |
|-------------------------------------------------------------|-------------------------------------------------------------------------------------------------------------------------------------------------------------------------------------------------|--------------------|----------|---------------|
|                                                             |                                                                                                                                                                                                 | DRAWN: J.LEE       | DATE: OC | T. 06/09      |
|                                                             |                                                                                                                                                                                                 | CHECKED:           | DATE:    |               |
| EDAC INC                                                    | THESE DRAWINGS AND SPECIFICATIONS ARE THE PROPERTY OF EDAC INC.,AND SHALL NOT BE REPRODUCED,OR COPIED OR USED AS THE BASIS FOR THE MANUFACTURE OR SALE OF APPARATUS WITHOUT WRITTEN PERMISSION. | SCALE: NTS         | SHEET    | 2 <b>OF</b> 3 |
| TORONTO, ONTARIO CANADA                                     |                                                                                                                                                                                                 | DRAWING NUMBER     |          | ISSUE         |
| YOUR CONNECTION TO QUALITY & SERVICE                        |                                                                                                                                                                                                 | 337 Assembly       |          | 1             |