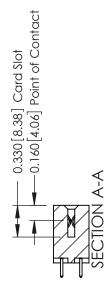

ISSUE NUMBER

ORIGINAL

1

| 337 / 387 Series Card Edge Connector<br>Contact Bend Detail |                                                                                                                                                                                                 | ACAD REFERENCE NO. | 337 ENG  | G MASTER      |
|-------------------------------------------------------------|-------------------------------------------------------------------------------------------------------------------------------------------------------------------------------------------------|--------------------|----------|---------------|
|                                                             |                                                                                                                                                                                                 | DRAWN: J.LEE       | DATE: OC | T. 06/09      |
|                                                             |                                                                                                                                                                                                 | CHECKED:           | DATE:    |               |
| EDAC INC                                                    | THESE DRAWINGS AND SPECIFICATIONS ARE THE PROPERTY OF EDAC INC.,AND SHALL NOT BE REPRODUCED,OR COPIED OR USED AS THE BASIS FOR THE MANUFACTURE OR SALE OF APPARATUS WITHOUT WRITTEN PERMISSION. | SCALE: NTS         | SHEET    | 2 <b>OF</b> 3 |
| TORONTO, ONTARIO CANADA                                     |                                                                                                                                                                                                 | DRAWING NUMBER     |          | ISSUE         |
| YOUR CONNECTION TO QUALITY & SERVICE                        |                                                                                                                                                                                                 | 337 Assembly       |          | 1             |