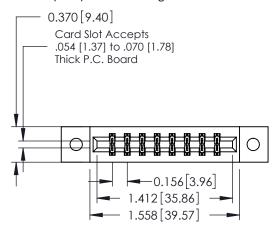

**Mounting Option** 

02-.128 (3.25) Dia. Mounting Holes

**Contact Detail** 

521-P.C. Tail .025 Sq.(0.64 Sq.) - Tail LG=.150(3.81) .156 [3.96] Contact Spacing x .200 [5.08] Row Spacing

THIS IS A C.A.D. GENERATED DRAWING DO NOT MAKE MANUAL REVISIONS TO MASTER.

## **See Accompanying Pages for:**

- **Contact Bend Details**
- **Mounting Options**

| 337 / 387 Series Card Edge Connector |
|--------------------------------------|
| Part Number: 387-016-521-802         |