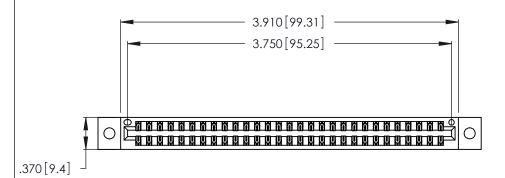

<u>Contact Dimensions:</u>
555-Extender Board Bend (Code 500 Contacts)
See Sheet 2 for Contact Code 555, 556, 558, 559, 560 Dimensions

THIS IS A C.A.D. GENERATED DRAWING DO NOT MAKE MANUAL REVISIONS TO MASTER.

1

Card Slot Accepts .054 [1.37] to .070 [1.78] Thick P.C. Board .330 [8.38] Card Slot .160 [4.07] Point of Contact

INSULATOR MATERIAL: THERMOPLASTIC POLYESTER, UL 94V-0 CONTACT MATERIAL; COPPER, NICKEL, TIN ALLOY CA-725

CONTACT PLATING: GOLD ON THE MATING AREA, TIN-LEAD ON THE CONTACT TAILS, NICKEL UNDERPLATE

346/396 SERIES CARD EDGE CONNECTOR PART NUMBER: 346-058-555-802

YOUR CONNECTION TO QUALITY & SERVICE

**EDAC INC** TORONTO, ONTARIO CANADA