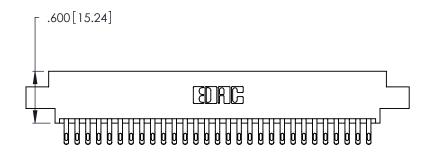

<u>Contact Dimensions:</u>
555-Extender Board Bend (Code 500 Contacts)
See Sheet 2 for Contact Code 555, 556, 558, 559, 560 Dimensions

THIS IS A C.A.D. GENERATED DRAWING DO NOT MAKE MANUAL REVISIONS TO MASTER.

1

Card Slot Accepts .054 [1.37] to .070 [1.78] Thick P.C. Board .330 [8.38] Card Slot .160 [4.07] Point of Contact

INSULATOR MATERIAL: THERMOPLASTIC POLYESTER, UL 94V-0 CONTACT MATERIAL; COPPER, NICKEL, TIN ALLOY CA-725

CONTACT PLATING: GOLD ON THE MATING AREA, TIN-LEAD ON THE CONTACT TAILS, NICKEL UNDERPLATE

346/396 SERIES CARD EDGE CONNECTOR PART NUMBER: 346-058-555-802

YOUR CONNECTION TO QUALITY & SERVICE

**EDAC INC** TORONTO, ONTARIO CANADA