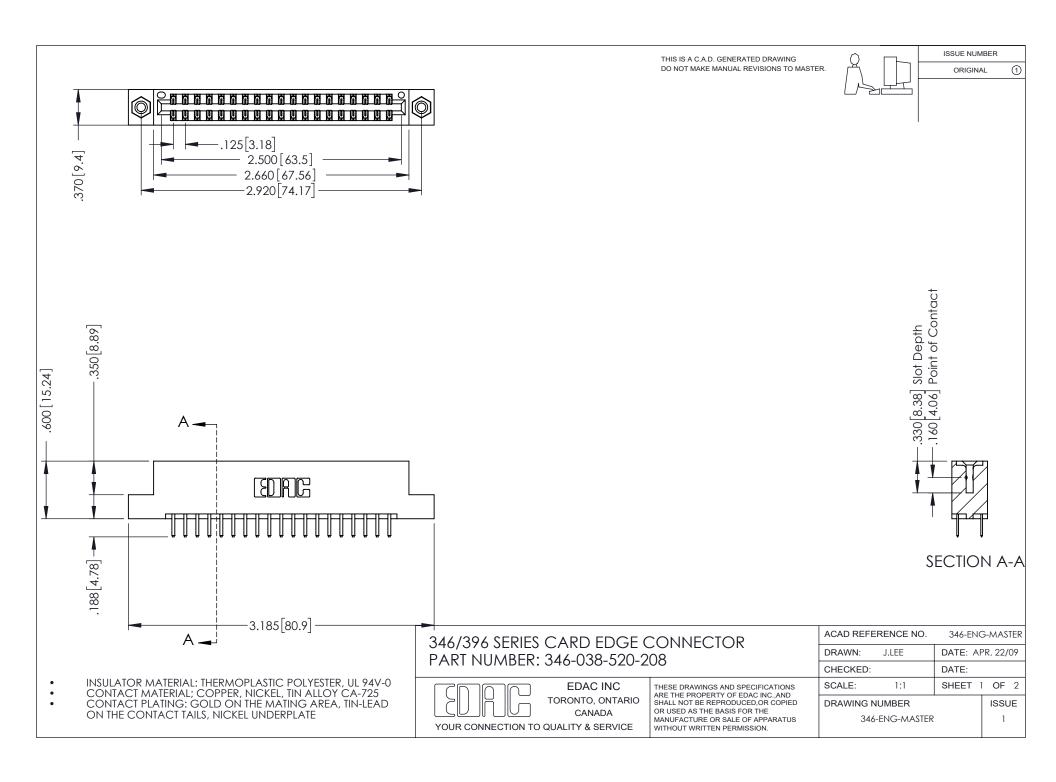

## **Contact Code 556**

INSULATOR MATERIAL: THERMOPLASTIC POLYESTER, UL 94V-0 CONTACT MATERIAL; COPPER, NICKEL, TIN ALLOY CA-725 CONTACT PLATING: GOLD ON THE MATING AREA, TIN-LEAD

ON THE CONTACT TAILS, NICKEL UNDERPLATE

## 346/396 SERIES CARD EDGE CONNECTOR CONTACT CODE 555,556,558,559,560 DIMENSIONS

YOUR CONNECTION TO QUALITY & SERVICE

**EDAC INC** TORONTO, ONTARIO CANADA

THESE DRAWINGS AND SPECIFICATIONS ARE THE PROPERTY OF EDAC INC.,AND SHALL NOT BE REPRODUCED, OR COPIED OR USED AS THE BASIS FOR THE MANUFACTURE OR SALE OF APPARATUS WITHOUT WRITTEN PERMISSION.