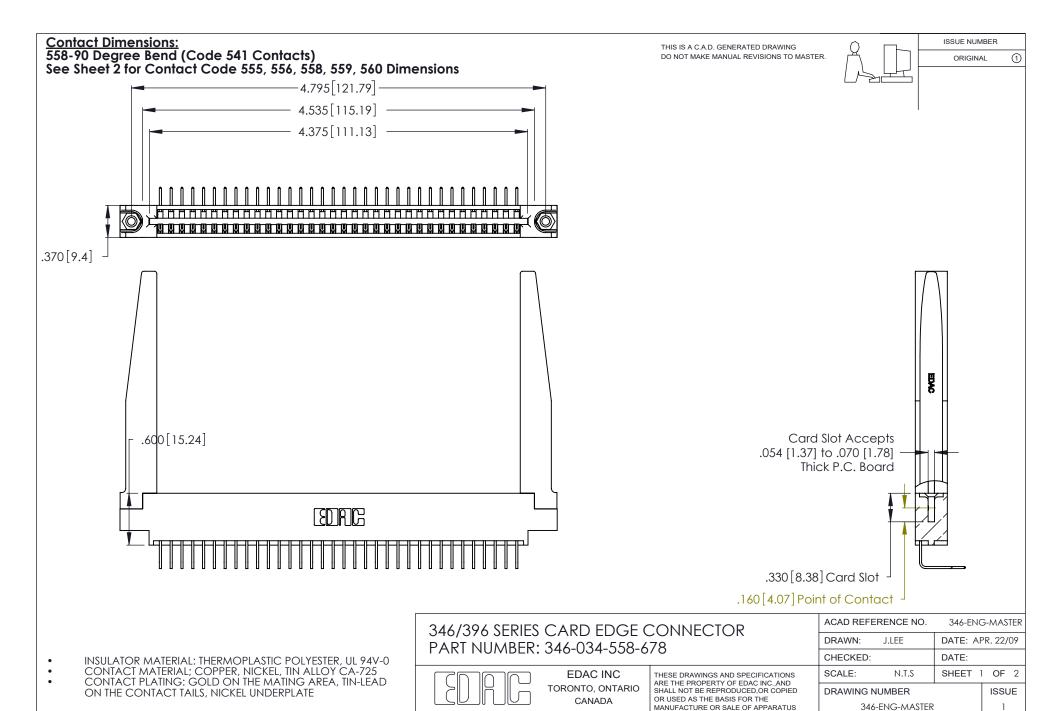

YOUR CONNECTION TO QUALITY & SERVICE

WITHOUT WRITTEN PERMISSION.

THIS IS A C.A.D. GENERATED DRAWING DO NOT MAKE MANUAL REVISIONS TO MASTER.

ISSUE NUMBER

ORIGINAL

1

**Contact Code 555** 

Contact Code 556

**Contact Code 558** 

**Contact Code 559** 

Contact Code 560

INSULATOR MATERIAL: THERMOPLASTIC POLYESTER, UL 94V-0 CONTACT MATERIAL; COPPER, NICKEL, TIN ALLOY CA-725 CONTACT PLATING: GOLD ON THE MATING AREA, TIN-LEAD ON THE CONTACT TAILS, NICKEL UNDERPLATE

346/396 SERIES CARD EDGE CONNECTOR CONTACT CODE 555,556,558,559,560 DIMENSIONS

YOUR CONNECTION TO QUALITY & SERVICE

**EDAC INC** TORONTO, ONTARIO CANADA

THESE DRAWINGS AND SPECIFICATIONS ARE THE PROPERTY OF EDAC INC.,AND SHALL NOT BE REPRODUCED, OR COPIED OR USED AS THE BASIS FOR THE MANUFACTURE OR SALE OF APPARATUS WITHOUT WRITTEN PERMISSION.