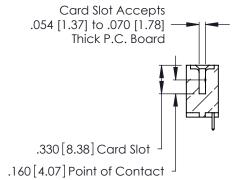

THIS IS A C.A.D. GENERATED DRAWING DO NOT MAKE MANUAL REVISIONS TO MASTER.

ISSUE NUMBER

ORIGINAL

1

**Contact Code 555** 

Contact Code 556

**Contact Code 558** 

**Contact Code 559** 

**Contact Code 560** 

INSULATOR MATERIAL: THERMOPLASTIC POLYESTER, UL 94V-0 CONTACT MATERIAL; COPPER, NICKEL, TIN ALLOY CA-725 CONTACT PLATING: GOLD ON THE MATING AREA, TIN-LEAD ON THE CONTACT TAILS, NICKEL UNDERPLATE