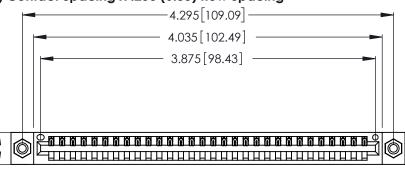

Contact Dimensions: 521-P.C. Tail .025 Sq. (0.64 Sq.) - Tail LG. =.150 (3.81) .125 (3.18) Contact Spacing x .250 (6.35) Row Spacing

.370 [9.4]

.600 [15.24] 

THIS IS A C.A.D. GENERATED DRAWING DO NOT MAKE MANUAL REVISIONS TO MASTER.

1

INSULATOR MATERIAL: THERMOPLASTIC POLYESTER, UL 94V-0 CONTACT MATERIAL; COPPER, NICKEL, TIN ALLOY CA-725

CONTACT PLATING: GOLD ON THE MATING AREA, TIN-LEAD ON THE CONTACT TAILS, NICKEL UNDERPLATE

346/396 SERIES CARD EDGE CONNECTOR PART NUMBER: 346-030-521-108