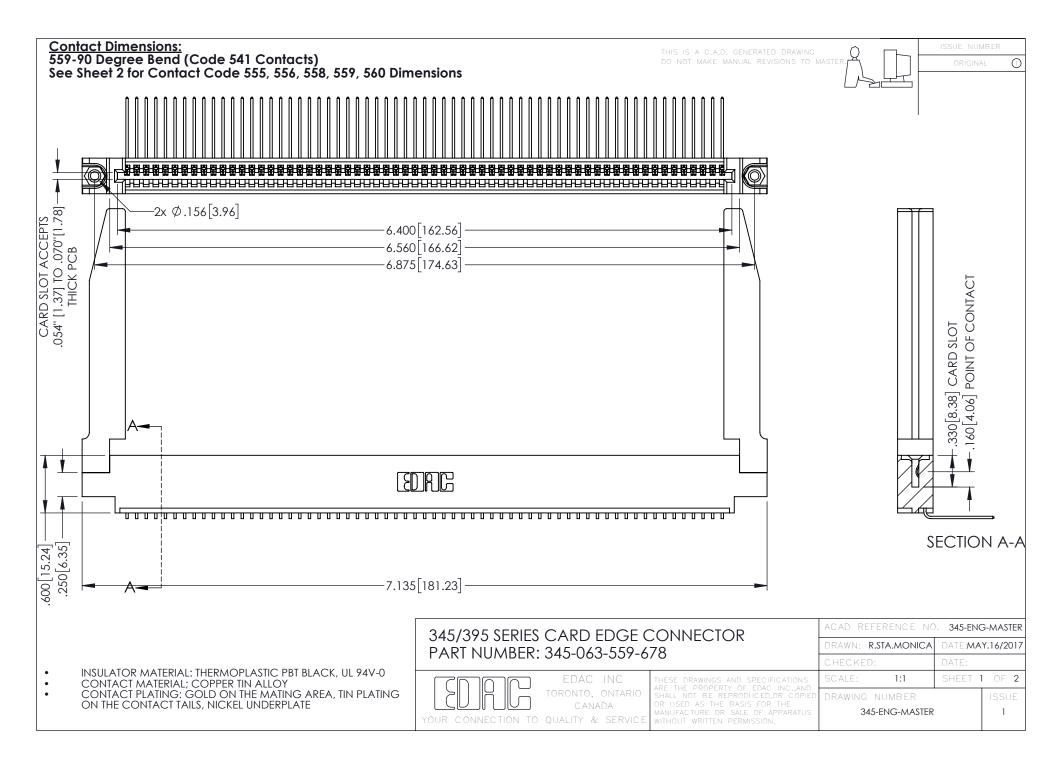

## 345/395 SERIES CARD EDGE CONNECTOR CONTACT CODE 555,556,558,559,560 DIMENSIONS

YOUR CONNECTION TO QUALITY & SERVICE

|   | ACAD REFERENCE NO. 345-ENG-MASTER |                  |
|---|-----------------------------------|------------------|
|   | DRAWN: R.STA.MONICA               | DATE:MAY.16/2017 |
|   | CHECKED:                          | DATE:            |
|   | SCALE: 1:1                        | SHEET 2 OF 2     |
| D | DRAWING NUMBER                    | ISSUE            |