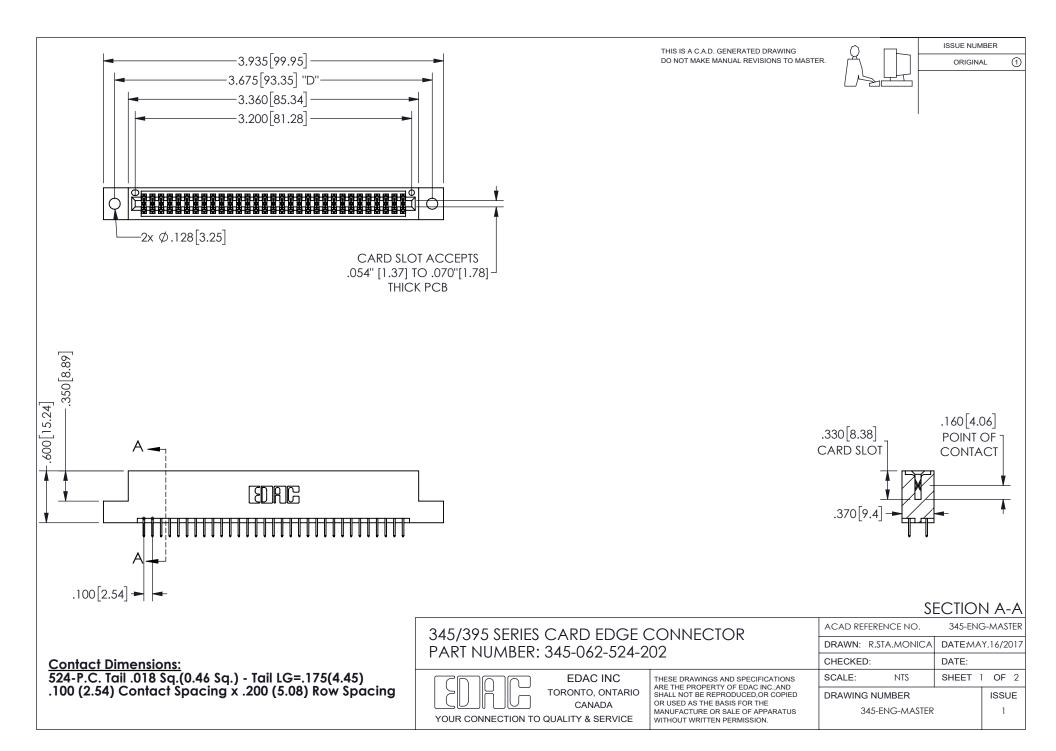

ISSUE NUMBER ORIGINAL

1

**Contact Code 558** 

Contact Code 559

Contact Code 560

INSULATOR MATERIAL: THERMOPLASTIC POLYESTER, UL 94V-0 DAP MATERIAL AVAILABLE UPON REQUEST

CONTACT MATERIAL; COPPER ALLOY

CONTACT PLATING: GOLD ON THE MATING AREA, TIN PLATING ON THE CONTACT TAILS, NICKEL UNDERPLATE

## 345/395 SERIES CARD EDGE CONNECTOR CONTACT CODE 555,556,558,559,560 DIMENSIONS

YOUR CONNECTION TO QUALITY & SERVICE

**EDAC INC** TORONTO, ONTARIO CANADA

THESE DRAWINGS AND SPECIFICATIONS ARE THE PROPERTY OF EDAC INC.,AND SHALL NOT BE REPRODUCED, OR COPIED OR USED AS THE BASIS FOR THE MANUFACTURE OR SALE OF APPARATUS WITHOUT WRITTEN PERMISSION.

| ACAD REFERENCE NO.  | 345-ENG-MASTER   |
|---------------------|------------------|
| DRAWN: R.STA.MONICA | DATE:MAY.16/2017 |
| CHECKED:            | DATE:            |
| SCALE: 1:1          | SHEET 2 OF 2     |
| DRAWING NUMBER      | ISSUE            |
| 345-ENG-MASTER      | 1                |