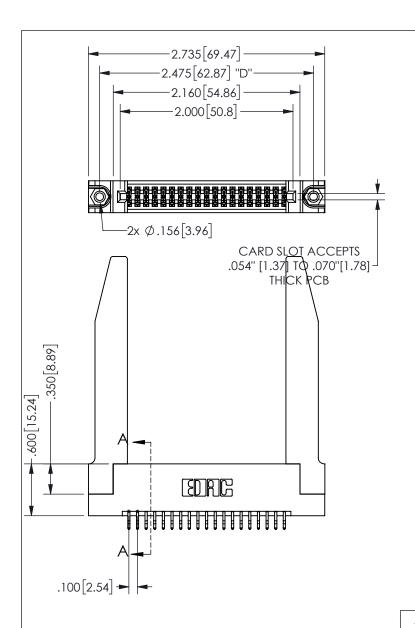

THIS IS A C.A.D. GENERATED DRAWING DO NOT MAKE MANUAL REVISIONS TO MASTER.

ISSUE NUMBER ORIGINAL

.160 4.06 .330[8.38] POINT OF CARD SLOT CONTACT

## 345/395 SERIES CARD EDGE CONNECTOR

PART NUMBER: 345-038-556-278

YOUR CONNECTION TO QUALITY & SERVICE

**EDAC INC** TORONTO, ONTARIO CANADA

THESE DRAWINGS AND SPECIFICATIONS ARE THE PROPERTY OF EDAC INC., AND SHALL NOT BE REPRODUCED,OR COPIED OR USED AS THE BASIS FOR THE MANUFACTURE OR SALE OF APPARATUS WITHOUT WRITTEN PERMISSION.

|  | ACAD REFERENCE NO.  | 345-ENG-MASTER   |  |
|--|---------------------|------------------|--|
|  | DRAWN: R.STA.MONICA | DATE:MAY.16/2017 |  |
|  | CHECKED:            | DATE:            |  |
|  | SCALE: NTS          | SHEET 1 OF 2     |  |
|  | DRAWING NUMBER      | ISSUE            |  |
|  | 345-ENG-MASTER      | 1                |  |