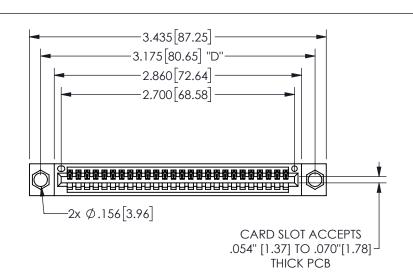

345/395 SERIES CARD EDGE CONNECTOR PART NUMBER: 345-026-542-104

YOUR CONNECTION TO QUALITY & SERVICE

**EDAC INC** TORONTO, ONTARIO CANADA

THESE DRAWINGS AND SPECIFICATIONS ARE THE PROPERTY OF EDAC INC.,AND SHALL NOT BE REPRODUCED, OR COPIED OR USED AS THE BASIS FOR THE MANUFACTURE OR SALE OF APPARATUS WITHOUT WRITTEN PERMISSION.