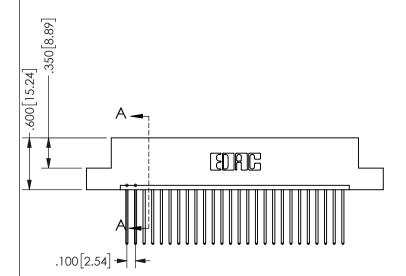

THIS IS A C.A.D. GENERATED DRAWING DO NOT MAKE MANUAL REVISIONS TO MASTER.

ISSUE NUMBER

ORIGINAL

1

.160 4.06 .330[8.38] POINT OF CARD SLOT CONTACT .370 9.4

<u>Contact Dimensions:</u>
542-Wire Wrap .025 Sq.(0.64 Sq.) - Tail LG=.645(16.38)
.100 (2.54) Contact Spacing x .200 (5.08) Row Spacing