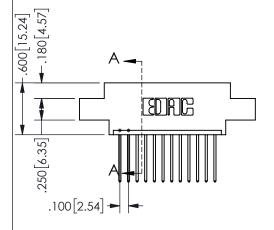

THIS IS A C.A.D. GENERATED DRAWING DO NOT MAKE MANUAL REVISIONS TO MASTER.

ISSUE NUMBER

ORIGINAL

1

THICK PCB

<u>Contact Dimensions:</u>
540-Wire Wrap .025 Sq.(0.64 Sq.) - Tail LG=.560(14.22)
.100 (2.54) Contact Spacing x .200 (5.08) Row Spacing

.160 4.06 .330[8.38] POINT OF CARD SLOT CONTACT .370 9.4

ISSUE NUMBER ORIGINAL

1

**Contact Code 558** 

Contact Code 559

**Contact Code 560** 

INSULATOR MATERIAL: THERMOPLASTIC POLYESTER, UL 94V-0 DAP MATERIAL AVAILABLE UPON REQUEST

CONTACT MATERIAL; COPPER ALLOY CONTACT PLATING: GOLD ON THE MATING AREA, TIN PLATING ON THE CONTACT TAILS, NICKEL UNDERPLATE