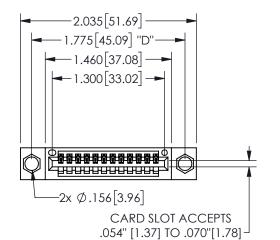

## 345/395 SERIES CARD EDGE CONNECTOR PART NUMBER: 345-012-540-604

YOUR CONNECTION TO QUALITY & SERVICE

**EDAC INC** TORONTO, ONTARIO CANADA

THESE DRAWINGS AND SPECIFICATIONS ARE THE PROPERTY OF EDAC INC.,AND SHALL NOT BE REPRODUCED, OR COPIED OR USED AS THE BASIS FOR THE MANUFACTURE OR SALE OF APPARATUS WITHOUT WRITTEN PERMISSION.

|                     | SI            | ECTIO            | N A-A    |
|---------------------|---------------|------------------|----------|
| ACAD RE             | FERENCE NO.   | 345-ENG          | G-MASTER |
| DRAWN: R.STA.MONICA |               | DATE:MAY.16/2017 |          |
| CHECKE              | D:            | DATE:            |          |
| SCALE:              | NTS           | SHEET            | OF 2     |
| DRAWING             | NUMBER        |                  | ISSUE    |
| 3                   | 45-ENG-MASTER |                  | 1        |