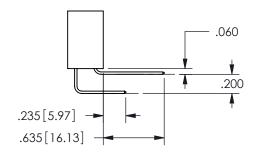

SECTION A-A

ISSUE NUMBER ORIGINAL

1

**Contact Code 558** 

Contact Code 559

**Contact Code 560** 

INSULATOR MATERIAL: THERMOPLASTIC POLYESTER, UL 94V-0

DAP MATERIAL AVAILABLE UPON REQUEST

CONTACT MATERIAL; COPPER ALLOY CONTACT PLATING: GOLD ON THE MATING AREA, TIN PLATING ON THE CONTACT TAILS, NICKEL UNDERPLATE

345/395 SERIES CARD EDGE CONNECTOR CONTACT CODE 555,556,558,559,560 DIMENSIONS