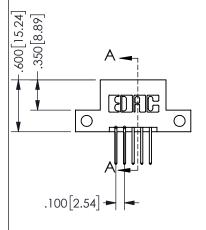

THIS IS A C.A.D. GENERATED DRAWING 1.335[33.91] DO NOT MAKE MANUAL REVISIONS TO MASTER. <del>.7</del>60 19.3 .**6€**0 [15.**2≰**]

CARD SLOT ACCEPTS .054" [1.37] TO .070"[1.78] -THICK PCB