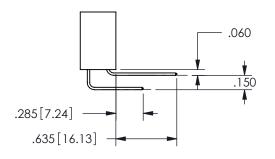

SECTION A-A

ISSUE NUMBER ORIGINAL

1

**Contact Code 558** 

Contact Code 559

**Contact Code 560** 

INSULATOR MATERIAL: THERMOPLASTIC POLYESTER, UL 94V-0

DAP MATERIAL AVAILABLE UPON REQUEST

CONTACT MATERIAL; COPPER ALLOY CONTACT PLATING: GOLD ON THE MATING AREA, TIN PLATING ON THE CONTACT TAILS, NICKEL UNDERPLATE

345/395 SERIES CARD EDGE CONNECTOR CONTACT CODE 555,556,558,559,560 DIMENSIONS