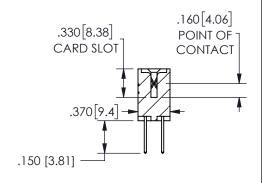

SECTION A-A

ISSUE NUMBER ORIGINAL

1

**Contact Code 558** 

Contact Code 559

**Contact Code 560** 

INSULATOR MATERIAL: THERMOPLASTIC POLYESTER, UL 94V-0

DAP MATERIAL AVAILABLE UPON REQUEST

CONTACT MATERIAL; COPPER ALLOY CONTACT PLATING: GOLD ON THE MATING AREA, TIN PLATING ON THE CONTACT TAILS, NICKEL UNDERPLATE

345/395 SERIES CARD EDGE CONNECTOR CONTACT CODE 555,556,558,559,560 DIMENSIONS