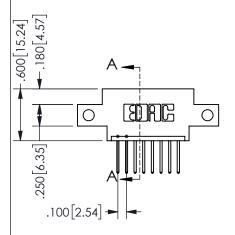

.160 4.06 .330[8.38] POINT OF CARD SLOT CONTACT .370 9.4

## SECTION A-A

345/395 SERIES CARD EDGE CONNECTOR PART NUMBER: 345-008-523-612

**EDAC INC** TORONTO, ONTARIO CANADA

THESE DRAWINGS AND SPECIFICATIONS ARE THE PROPERTY OF EDAC INC.,AND SHALL NOT BE REPRODUCED, OR COPIED OR USED AS THE BASIS FOR THE MANUFACTURE OR SALE OF APPARATUS WITHOUT WRITTEN PERMISSION.