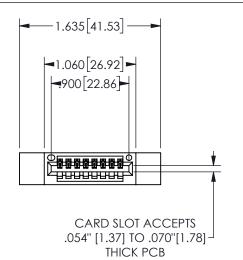

THIS IS A C.A.D. GENERATED DRAWING DO NOT MAKE MANUAL REVISIONS TO MASTER.

ISSUE NUMBER

ORIGINAL

1

<u>Contact Dimensions:</u>
523-P.C. Tail .025 Sq.(0.64 Sq.) - Tail LG=.390(9.91)
.100 (2.54) Contact Spacing x .200 (5.08) Row Spacing

## SECTION A-A

345/395 SERIES CARD EDGE CONNECTOR PART NUMBER: 345-008-523-612

**EDAC INC** TORONTO, ONTARIO CANADA

THESE DRAWINGS AND SPECIFICATIONS ARE THE PROPERTY OF EDAC INC.,AND SHALL NOT BE REPRODUCED, OR COPIED OR USED AS THE BASIS FOR THE MANUFACTURE OR SALE OF APPARATUS WITHOUT WRITTEN PERMISSION.