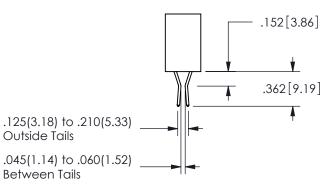

## 345/395 SERIES CARD EDGE CONNECTOR CONTACT CODE 555,556,558,559,560 DIMENSIONS

YOUR CONNECTION TO QUALITY & SERVICE

**EDAC INC** TORONTO, ONTARIO CANADA

THESE DRAWINGS AND SPECIFICATIONS ARE THE PROPERTY OF EDAC INC.,AND SHALL NOT BE REPRODUCED, OR COPIED OR USED AS THE BASIS FOR THE MANUFACTURE OR SALE OF APPARATUS WITHOUT WRITTEN PERMISSION.