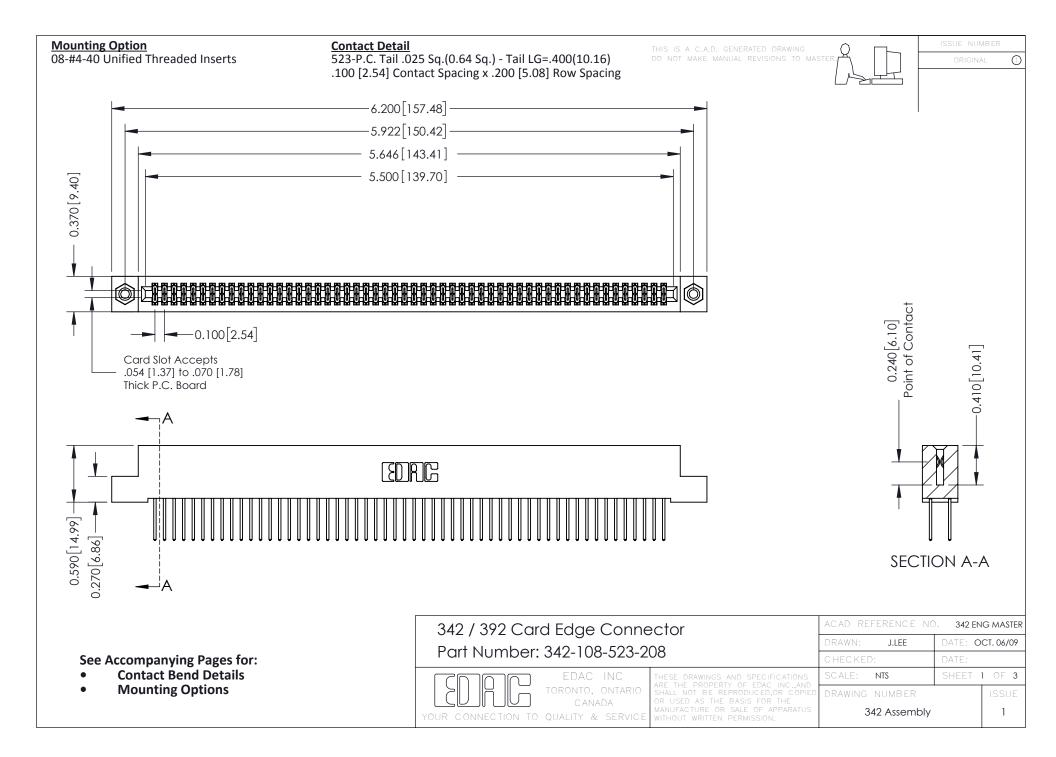

THIS IS A C.A.D. GENERATED DRAWING DO NOT MAKE MANUAL REVISIONS TO MASTER. ISSUE NUMBER

ORIGINAL

1



| 342 / 392 Series Card Edge Connector<br>Contact Bend Detail |                                                                                                                                                                                                  | ACAD REFERENCE NO. 342 ENG MASTER |             |                  |        |
|-------------------------------------------------------------|--------------------------------------------------------------------------------------------------------------------------------------------------------------------------------------------------|-----------------------------------|-------------|------------------|--------|
|