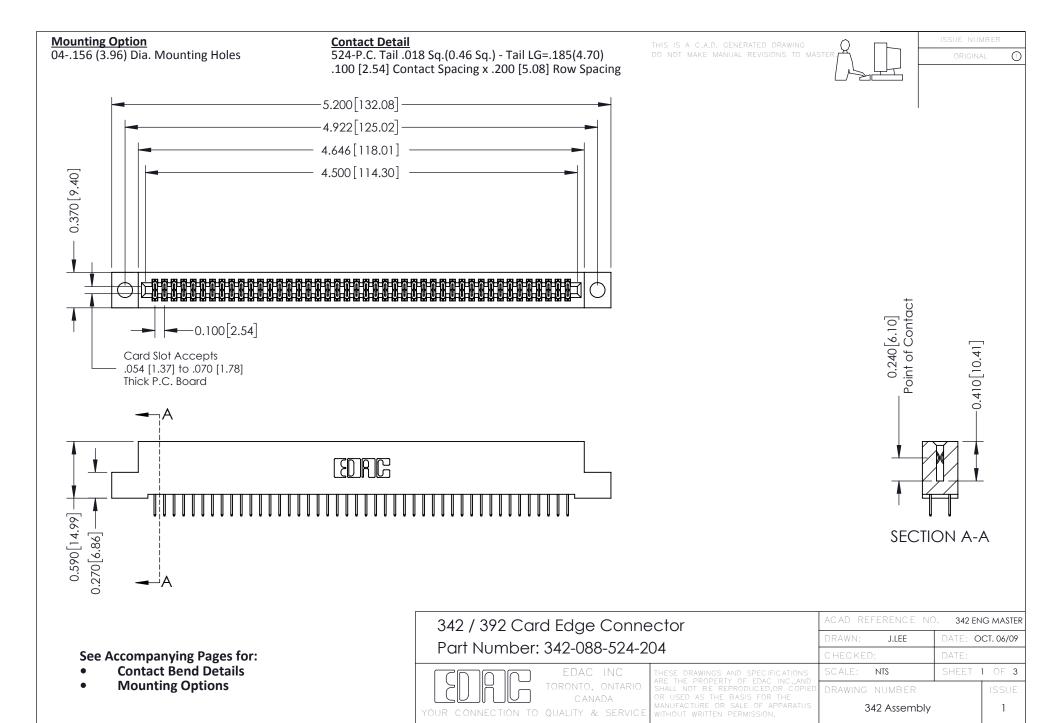

THIS IS A C.A.D. GENERATED DRAWING DO NOT MAKE MANUAL REVISIONS TO MASTER.

ISSUE NUMBE

ORIGINAL

1



| 342 / 392 Series Card Edge Connector<br>Contact Bend Detail |                                                                                                 | ACAD REFERENCE NO. 342 ENG MASTER |          |          |  |  |
|-------------------------------------------------------------|-------------------------------------------------------------------------------------------------|-----------------------------------|----------|----------|--|--|
|                                                             |                                                                                                 | DRAWN: J.LEE                      | DATE: OC | T. 06/09 |  |  |
|