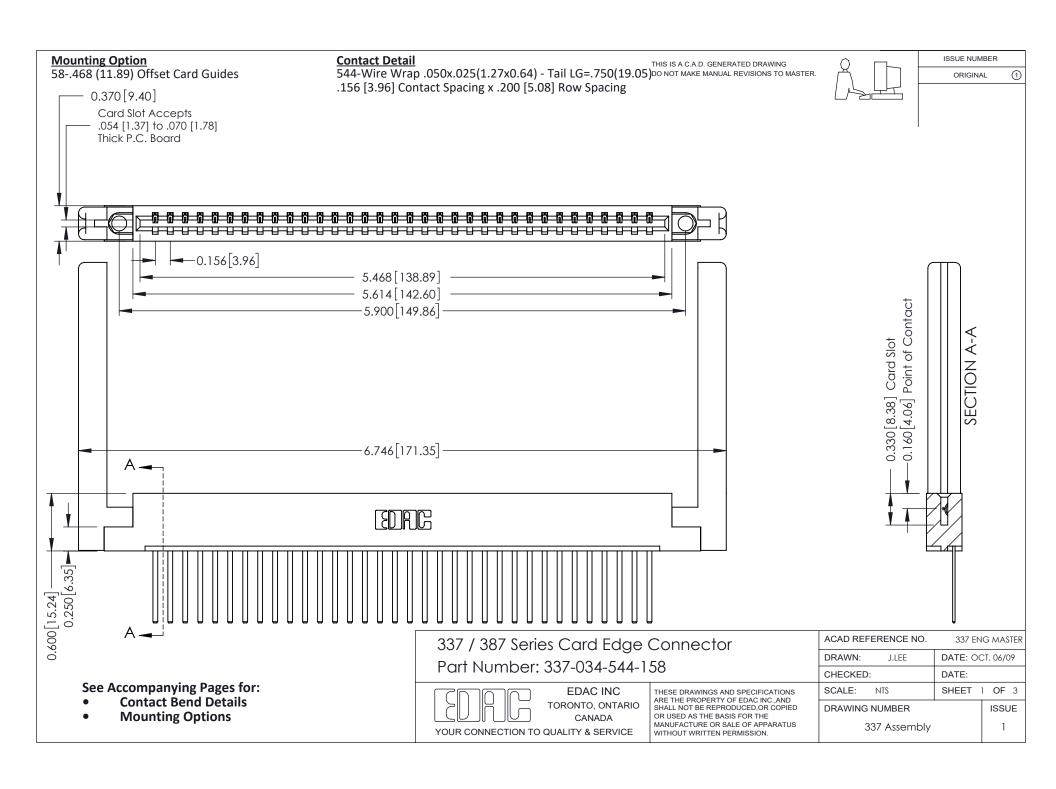

ISSUE NUMBER

ORIGINAL

1



| 337 / 387 Series Card Edge Connector<br>Contact Bend Detail           |                                                                                                                                                                                                  | ACAD REFERENCE NO. 337 E |                  | G MASTER      |
|-----------------------------------------------------------------------|--------------------------------------------------------------------------------------------------------------------------------------------------------------------------------------------------|--------------------------|------------------|---------------|
|                                                                       |