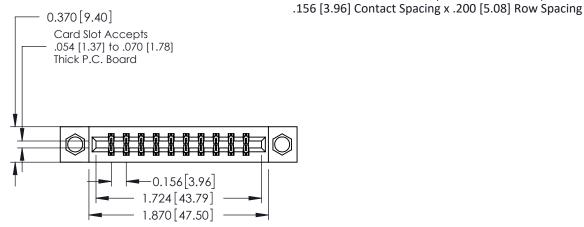

## **See Accompanying Pages for:**

- **Contact Bend Details**
- **Mounting Options**

| 337 / 387 Series Card Edge Connector |
|--------------------------------------|
| Part Number: 337-020-556-808         |