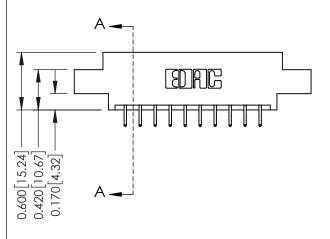

## **Mounting Option**

08-#4-40 Unified Threaded Inserts

**Contact Detail** 556-Extender Board Bend (Code 520 Contacts)

THIS IS A C.A.D. GENERATED DRAWING DO NOT MAKE MANUAL REVISIONS TO MASTER.

ISSUE NUMBER