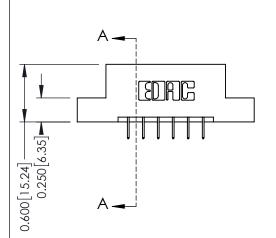

## **Mounting Option**

04-.156 (3.96) Dia. Mounting Holes



## **Contact Detail**

524-P.C. Tail .018 Sq.(0.46 Sq.) - Tail LG=.175(4.45) .156 [3.96] Contact Spacing x .200 [5.08] Row Spacing

THIS IS A C.A.D. GENERATED DRAWING DO NOT MAKE MANUAL REVISIONS TO MASTER.



ISSUE NUMBER

ORIGINAL

1





**See Accompanying Pages for:** 

- **Contact Bend Details**
- **Mounting Options**

| 337 / 387 Series Card Edge Connector |
|--------------------------------------|
| Part Number: 337-012-524-204         |



**EDAC INC** TORONTO, ONTARIO CANADA

THESE DRAWINGS AND SPECIFICATIONS ARE THE PROPERTY OF EDAC INC.,AND SHALL NOT BE REPRODUCED, OR COPIED OR USED AS THE BASIS FOR THE MANUFACTURE OR SALE OF APPARATUS WITHOUT WRITTEN PERMISSION.

| ACAD REFERENCE NO. | 337 ENG MASTER   |  |  |
|--------------------|------------------|--|--|
| DRAWN: J.LEE       | DATE: OCT. 06/09 |  |  |
| CHECKED:           | DATE:            |  |  |
| SCALE: NTS         | SHEET 1 OF 3     |  |  |
| DRAWING NUMBER     | ISSUE            |  |  |
| 337 Assembly       | 1                |  |  |



ISSUE NUMBER

OR