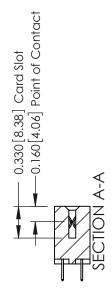

ISSUE NUMBER

ORIGINAL

1

| 337 / 387 Series Card Edge Connector<br>Contact Bend Detail           |                                                                                                                                                                                                 | ACAD REFERENCE NO. | 337 ENG MASTER   |               |
|-----------------------------------------------------------------------|-------------------------------------------------------------------------------------------------------------------------------------------------------------------------------------------------|--------------------|------------------|---------------|
|                                                                       |                                                                                                                                                                                                 | DRAWN: J.LEE       | DATE: OCT. 06/09 |               |
|                                                                       |                                                                                                                                                                                                 | CHECKED:           | DATE:            |               |
| EDAC INC TORONTO, ONTARIO CANADA YOUR CONNECTION TO QUALITY & SERVICE | THESE DRAWINGS AND SPECIFICATIONS ARE THE PROPERTY OF EDAC INC.,AND SHALL NOT BE REPRODUCED,OR COPIED OR USED AS THE BASIS FOR THE MANUFACTURE OR SALE OF APPARATUS WITHOUT WRITTEN PERMISSION. | SCALE: NTS         | SHEET            | 2 <b>OF</b> 3 |
|                                                                       |                                                                                                                                                                                                 | DRAWING NUMBER     |                  | ISSUE         |
|                                                                       |                                                                                                                                                                                                 | 337 Assembly       |                  | 1             |