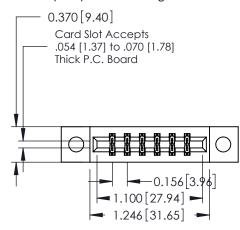

ISSUE NUMBER

ORIGINAL

1

**See Accompanying Pages for:** 

- **Contact Bend Details**
- **Mounting Options**

| 337 / 387 Series Card Edge Connector |
|--------------------------------------|
| Part Number: 337-012-524-204         |