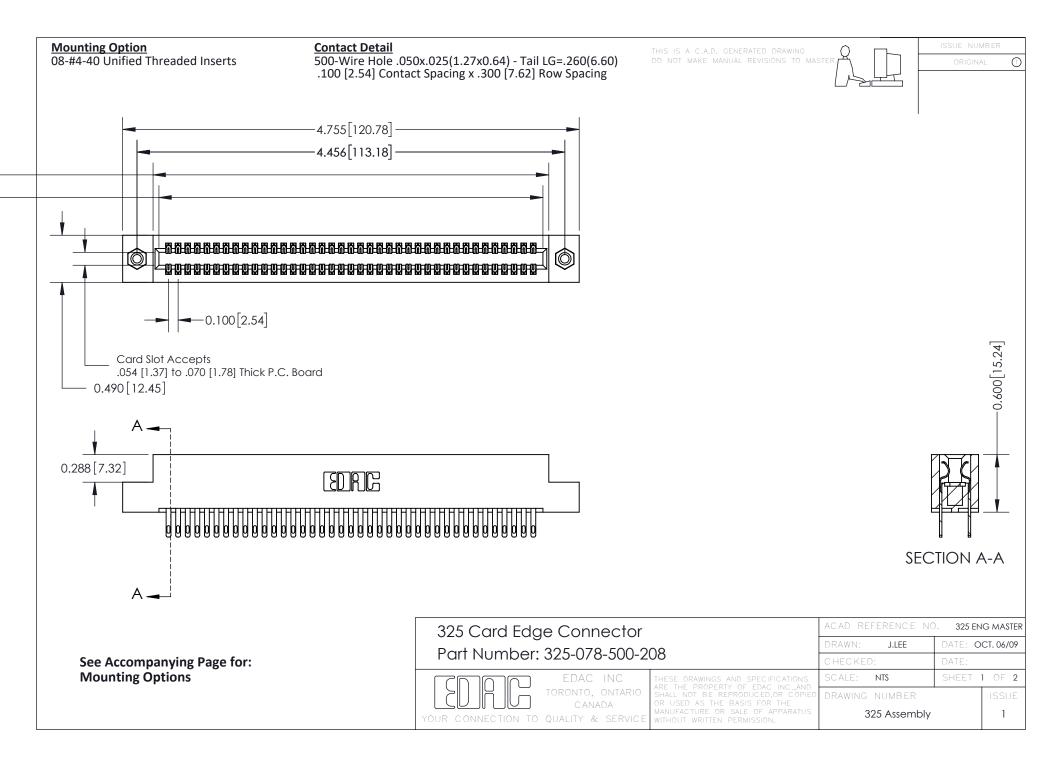

THIS IS A C.A.D. GENERATED DRAWING
DO NOT MAKE MANUAL REVISIONS TO MASTER.



ISSUE NUMBER

ORIGINAL

1



| 325 Card Edge Connector<br>Mounting Options |                                                                                                                                                                                                 | ACAD REFERENCE NO. 325 ENG MASTER |             |         |           |
|---------------------------------------------|-------------------------------------------------------------------------------------------------------------------------------------------------------------------------------------------------|-----------------------------------|-------------|---------|-----------|
|                                             |